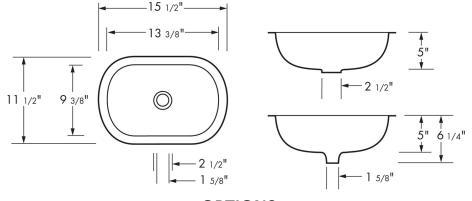

## **OPTIONS**

#### **Dimensions:**

Inside:  $9\frac{3}{8}$ " x 13 $\frac{3}{8}$ " x 5" Outside: 11 ½" x 15 ½" x 6 ¼"

Yes No Self-Rimming Χ **Under Counter** Χ Special Rim Χ Euro Edge Χ 3 1/2"Kitchen Drain Χ 1½" w/ Overflow **STANDARD** Drain 2 1/2" Jr. Basket Χ

Strainer
Specify Faucet Drilling

**IMPORTANT:** These basins are hand crafted. We recommend you wait for basin before making your counter-top cut out. All dimensions are approximate.