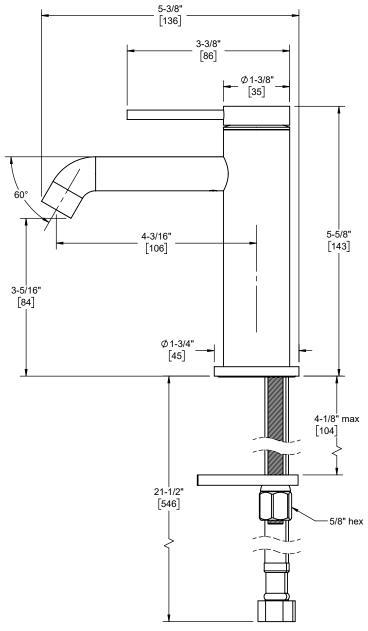

## **Codes/Standards Applicable**

Product meets or exceeds the following:

- ASME A112.18.1/CSA B125.1
- NSF 61, NSF 372, CEC & DOE
- EPA WaterSense
- · Commonwealth of MA
- ADA compliant

5201-1

Through-Hole Specifications

Min Recommended

Ø 1-1/4 [32] Ø 1-3/8 [35]

Dimensions are inches, rounded to 1/16" [Dimensions in brackets are mm, rounded to 1mm]