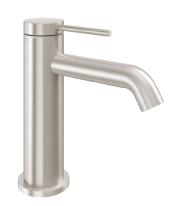

## **D** Street®

## Single Hole Lavatory Faucet

## **Features**

- · 25+ artisan finishes including 12 PVD finishes
- · All brass construction
- Single handle operation cartridge with ceramic disc
- · Flexible braided hoses for ease of installation
- 1.2gpm (4.5 L/min) max flow rate