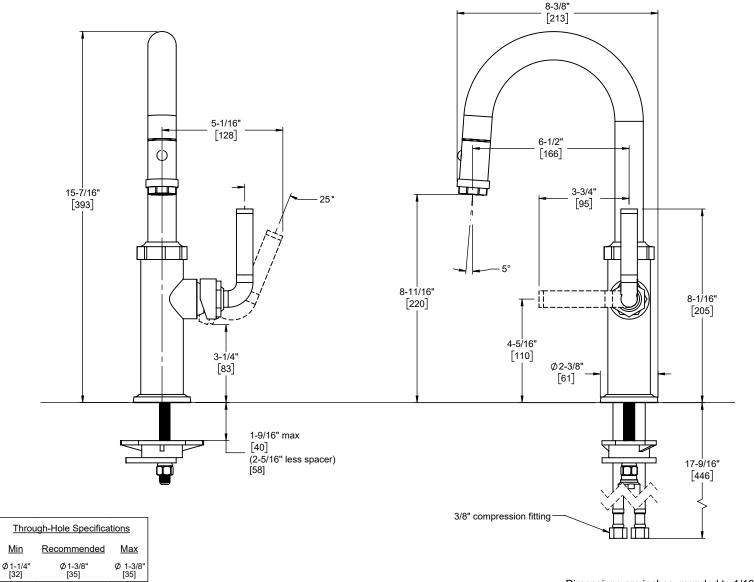

Dimensions are inches, rounded to 1/16" [Dimensions in brackets are mm, rounded to 1mm]