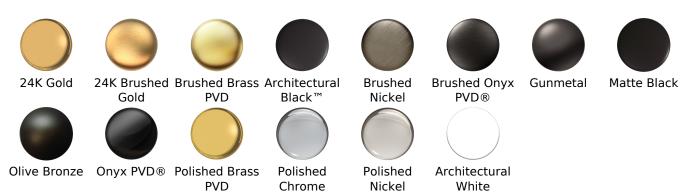

#### **Finishes**

# Polished Chrome G-6701-LM46-PC Brushed Nickel G-6701-LM46-BNi

Available Finishes

- Polished Nickel
  G-6701-LM46-PN
- Olive Bronze\*
  G-6701-LM46-OB\*
- Unfinished Brass\*
  G-6701-LM46\_UB\*