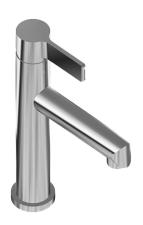

## **Information**

- Single-hole installation
- Aerated flow rate ≤1.2 max gpm
- 1-1/4" hole cutout
- Includes push-top umbrella pop-up drain with overflow
- Optional matching decorative trap G-9970
- ADA
- CALGreen

### **Product Features**

- Single-hole installation
- Aerated flow rate ≤ 1.2 max gpm
- 1-1/4" hole cutout
- Includes Push-Top Umbrella
  Pop-Up Drain with Overflow