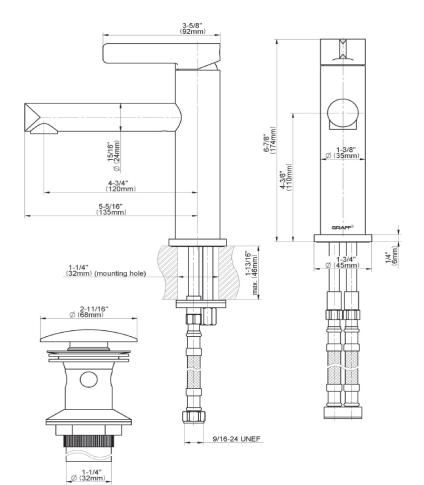

## **Information**

- Single-hole installation
- Aerated flow rate ≤1.2 max gpm
- 1-1/4" hole cutout
- Includes push-top umbrella pop-up drain with overflow
- Optional matching decorative trap G-9970
- ADA
- CALGreen

### **Product Features**

- Single-hole installation
- Aerated flow rate ≤ 1.2 max gpm
- 1-1/4" hole cutout
- Includes Push-Top Umbrella
  Pop-Up Drain with Overflow