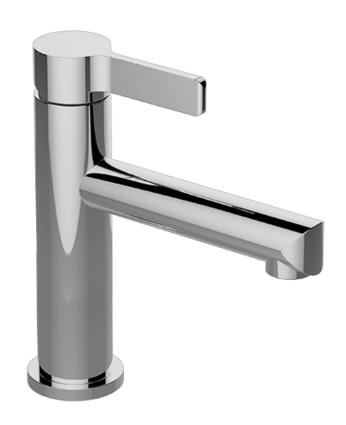

## **Information**

- Single-hole installation
- Aerated flow rate ≤1.2 max gpm
- 1-1/4" hole cutout
- Includes push-top umbrella pop-up drain with overflow
- Optional matching decorative trap G-9970
- ADA
- CALGreen

### **Product Features**

- Single-hole installation
- Aerated flow rate ≤ 1.2 max gpm
- 1-1/4" hole cutout
- Includes Push-Top Umbrella
  Pop-Up Drain with Overflow