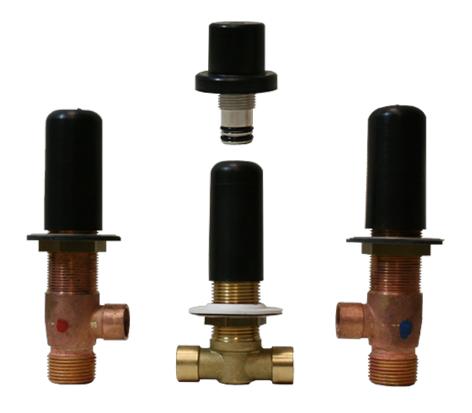

# G-6750-LM57B-T Harley Series

Roman Tub Trim set is designed to operate with rough G-1037

# G-6750-LM57B-T Harley Series

Roman Tub Trim set is designed to operate with rough G-103