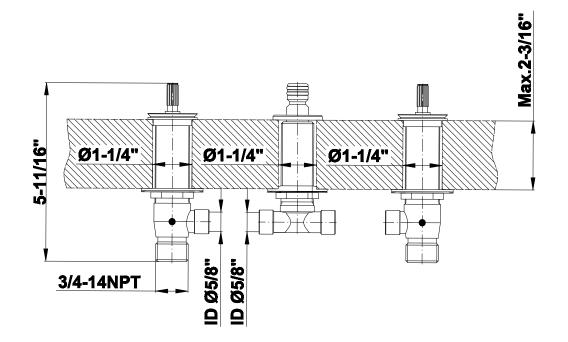

# G-6750-LM57B-T Harley Series

Roman Tub Trim set is designed to operate with rough G-1037

# G-6750-LM57B-T Harley Series

Roman Tub Trim set is designed to operate with rough G-103