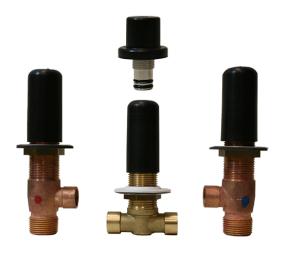

# G-6750-LM57B-T Harley Series

Roman Tub Trim set is designed to operate with rough G-1037

# G-6750-LM57B-T Harley Series

Roman Tub Trim set is designed to operate with rough G-103