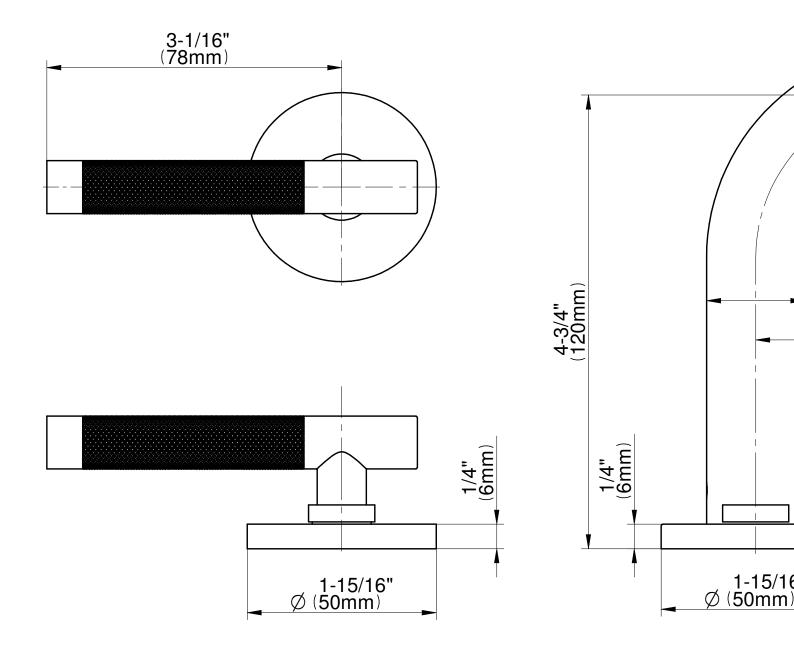

# G-6750-LM57B-T Harley Series

Roman Tub Trim set is designed to operate with rough G-1037

# G-6750-LM57B-T Harley Series

Roman Tub Trim set is designed to operate with rough G-103