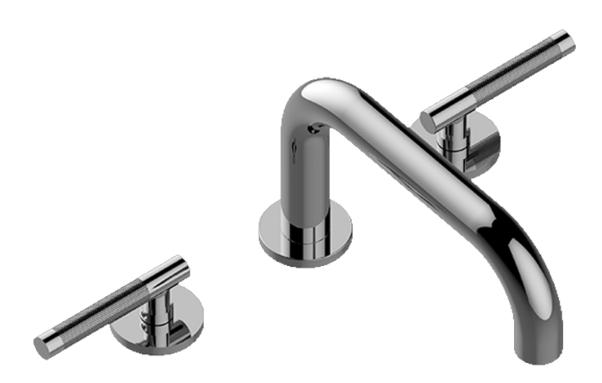

# G-6750-LM57B-T Harley Series

Roman Tub Trim set is designed to operate with rough G-1037

# G-6750-LM57B-T Harley Series

Roman Tub Trim set is designed to operate with rough G-103