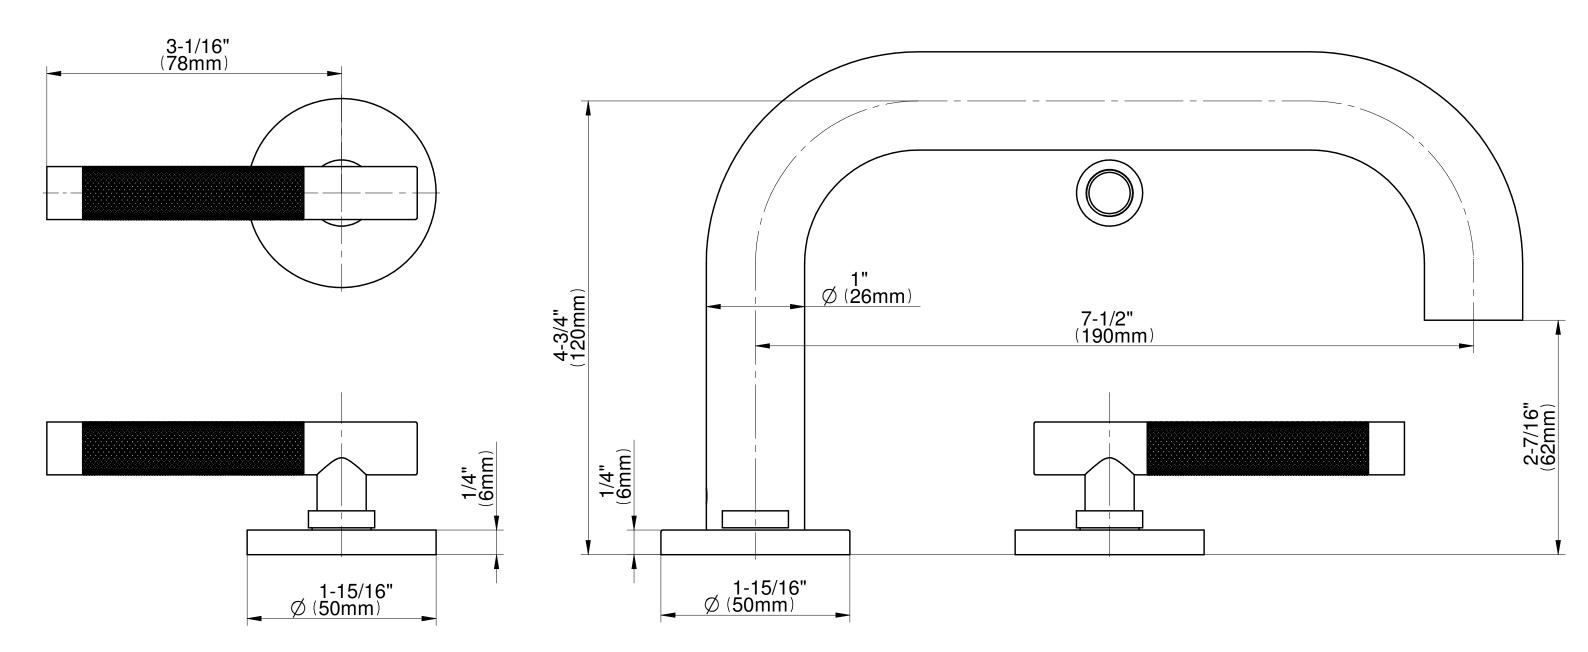

# G-6750-LM57B-T Harley Series

Roman Tub Trim set is designed to operate with rough G-1037

# G-6750-LM57B-T Harley Series

Roman Tub Trim set is designed to operate with rough G-103