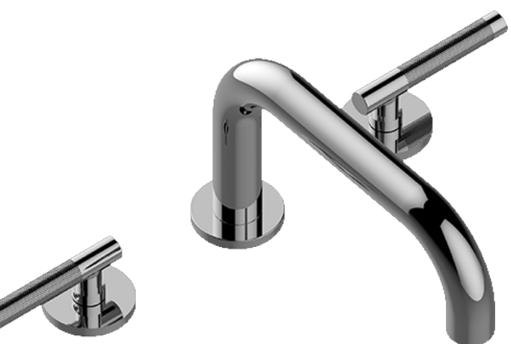

# G-6750-LM57B-T Harley Series

Roman Tub Trim set is designed to operate with rough G-1037

# G-6750-LM57B-T Harley Series

Roman Tub Trim set is designed to operate with rough G-103