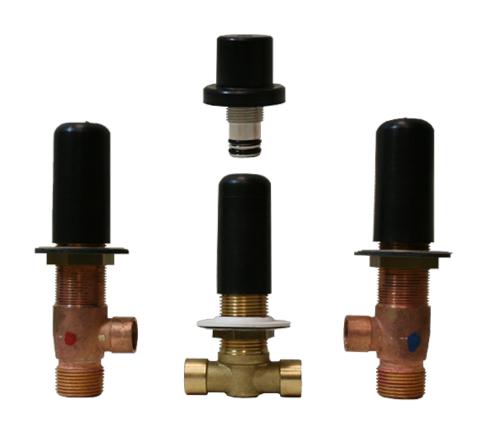

# G-6750-LM46B-T TERRA Series

Roman Tub Trim set is designed to operate with rough G-1037