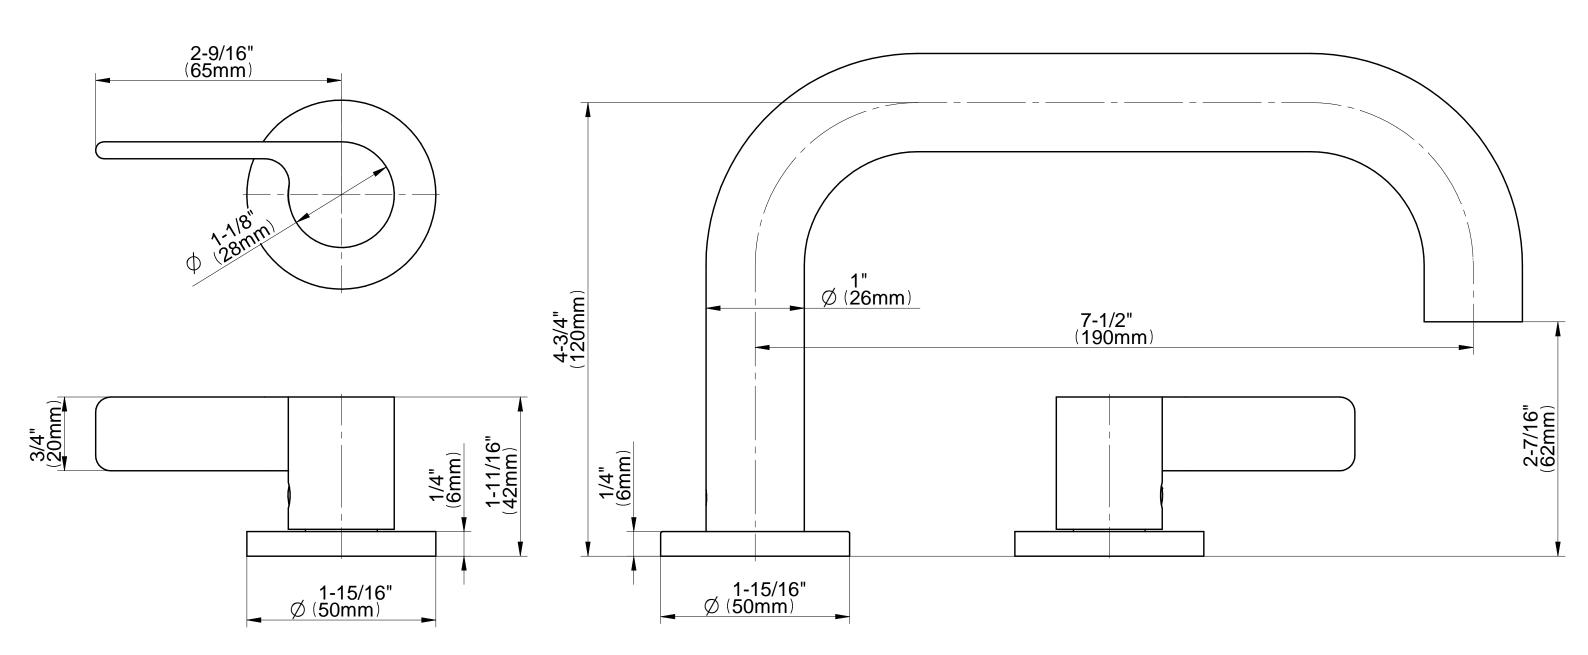

# G-6750-LM46B-T TERRA Series

Roman Tub Trim set is designed to operate with rough G-1037