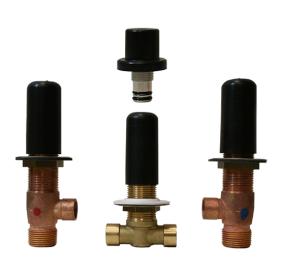

# G-6750-LM46B-T TERRA Series

Roman Tub Trim set is designed to operate with rough G-1037