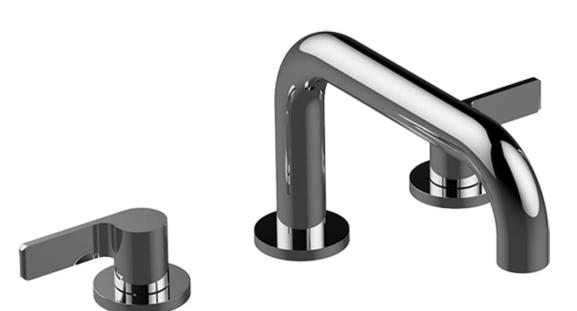

# G-6750-LM46B-T TERRA Series

Roman Tub Trim set is designed to operate with rough G-1037