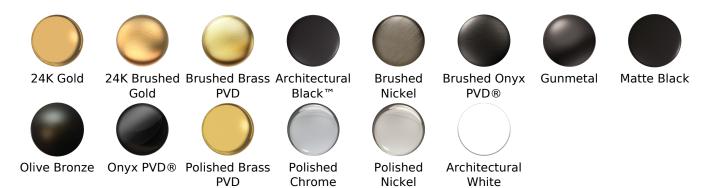

## Information

- Aerated Flow Rate ~7 gpm @45 psi
- Matching deck-mounted handshower & diverter set available
- ADA

# G-6750-LM46B-T TERRA Series



Roman Tub Trim set is designed to operate with rough G-1037







## Information

- 3/4" male NPT inlets
- Quick connect tub spout

#### **Finishes**







### **Product Features**

- 3/4" male NPT inlets
- Quick connect tub spout

### Warranty

Limited lifetime warranty

For complete warranty information go to: www.graff-faucets.com/en/info/faqs







### Information

- Aerated Flow Rate ~7 gpm @45 psi
- Matching deck-mounted handshower & diverter set available
- ADA

#### **Finishes**



# G-6750-LM46B-T TERRA Series



Roman Tub Trim set is designed to operate with rough G-1037