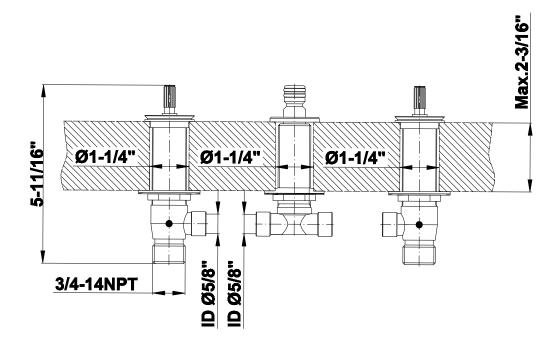

## Information

- 3/4" male NPT inlets
- Quick connect tub spout

### **Product Features**

- 3/4" male NPT inlets
- Quick connect tub spout