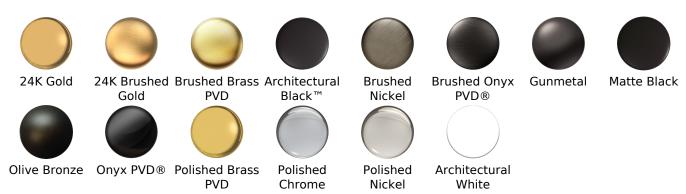

## Information

- Aerated Flow Rate ~7 gpm @45 psi
- Matching deck-mounted handshower & diverter set available
- ADA

# G-6750-LM46B-T TERRA Series



Roman Tub Trim set is designed to operate with rough G-1037







## Information

- 3/4" male NPT inlets
- Quick connect tub spout

#### **Finishes**







### **Product Features**

- 3/4" male NPT inlets
- Quick connect tub spout

### Warranty

Limited lifetime warranty

For complete warranty information go to: www.graff-faucets.com/en/info/faqs







### Information

- Aerated Flow Rate ~7 gpm @45 psi
- Matching deck-mounted handshower & diverter set available
- ADA

#### **Finishes**



# G-6750-LM46B-T TERRA Series



Roman Tub Trim set is designed to operate with rough G-1037