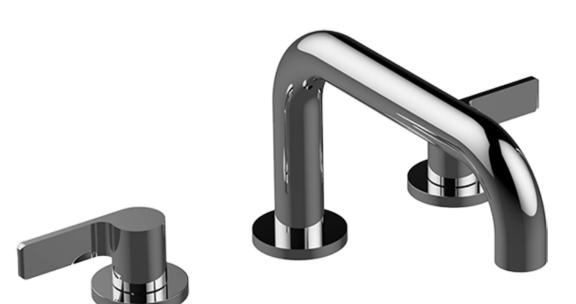

# G-6750-LM46B-T TERRA Series

Roman Tub Trim set is designed to operate with rough G-1037