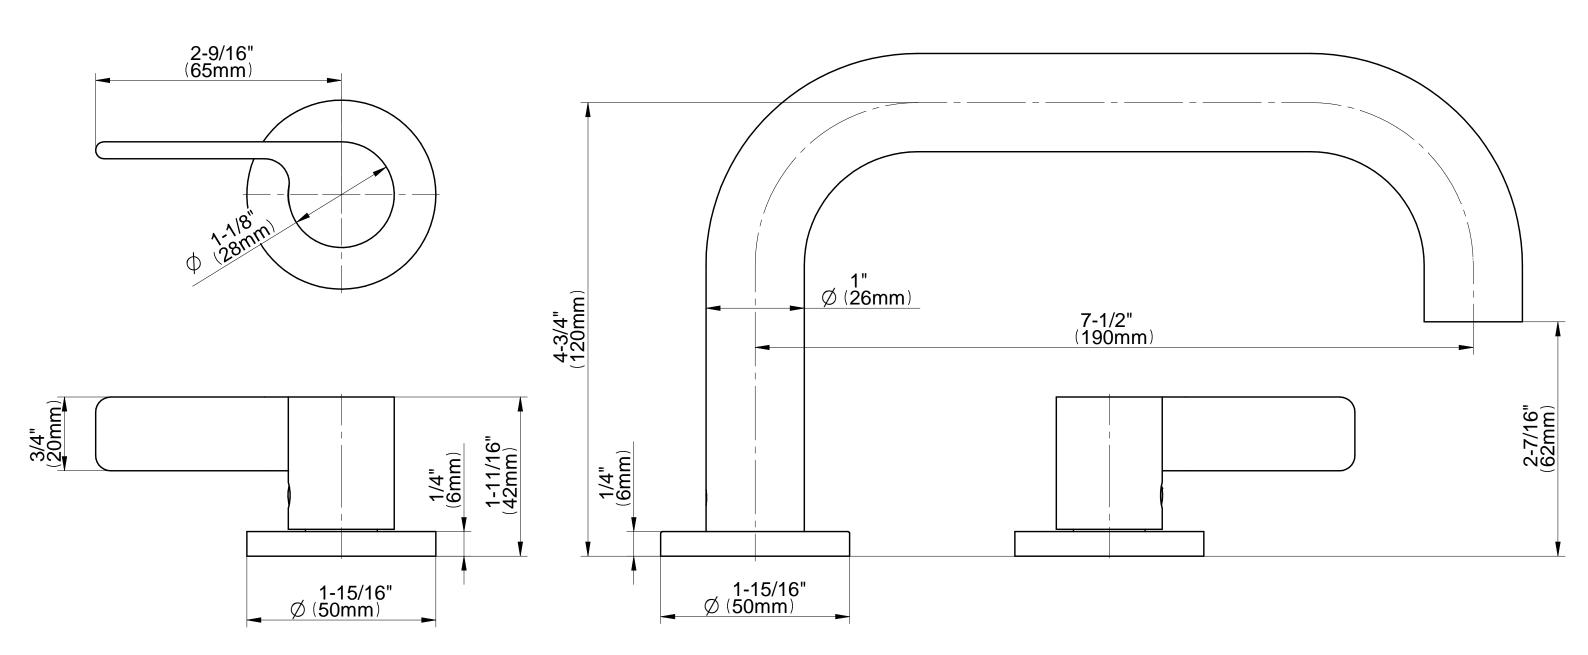

## Information

- 3/4" male NPT inlets
- Quick connect tub spout

### **Product Features**

- 3/4" male NPT inlets
- Quick connect tub spout