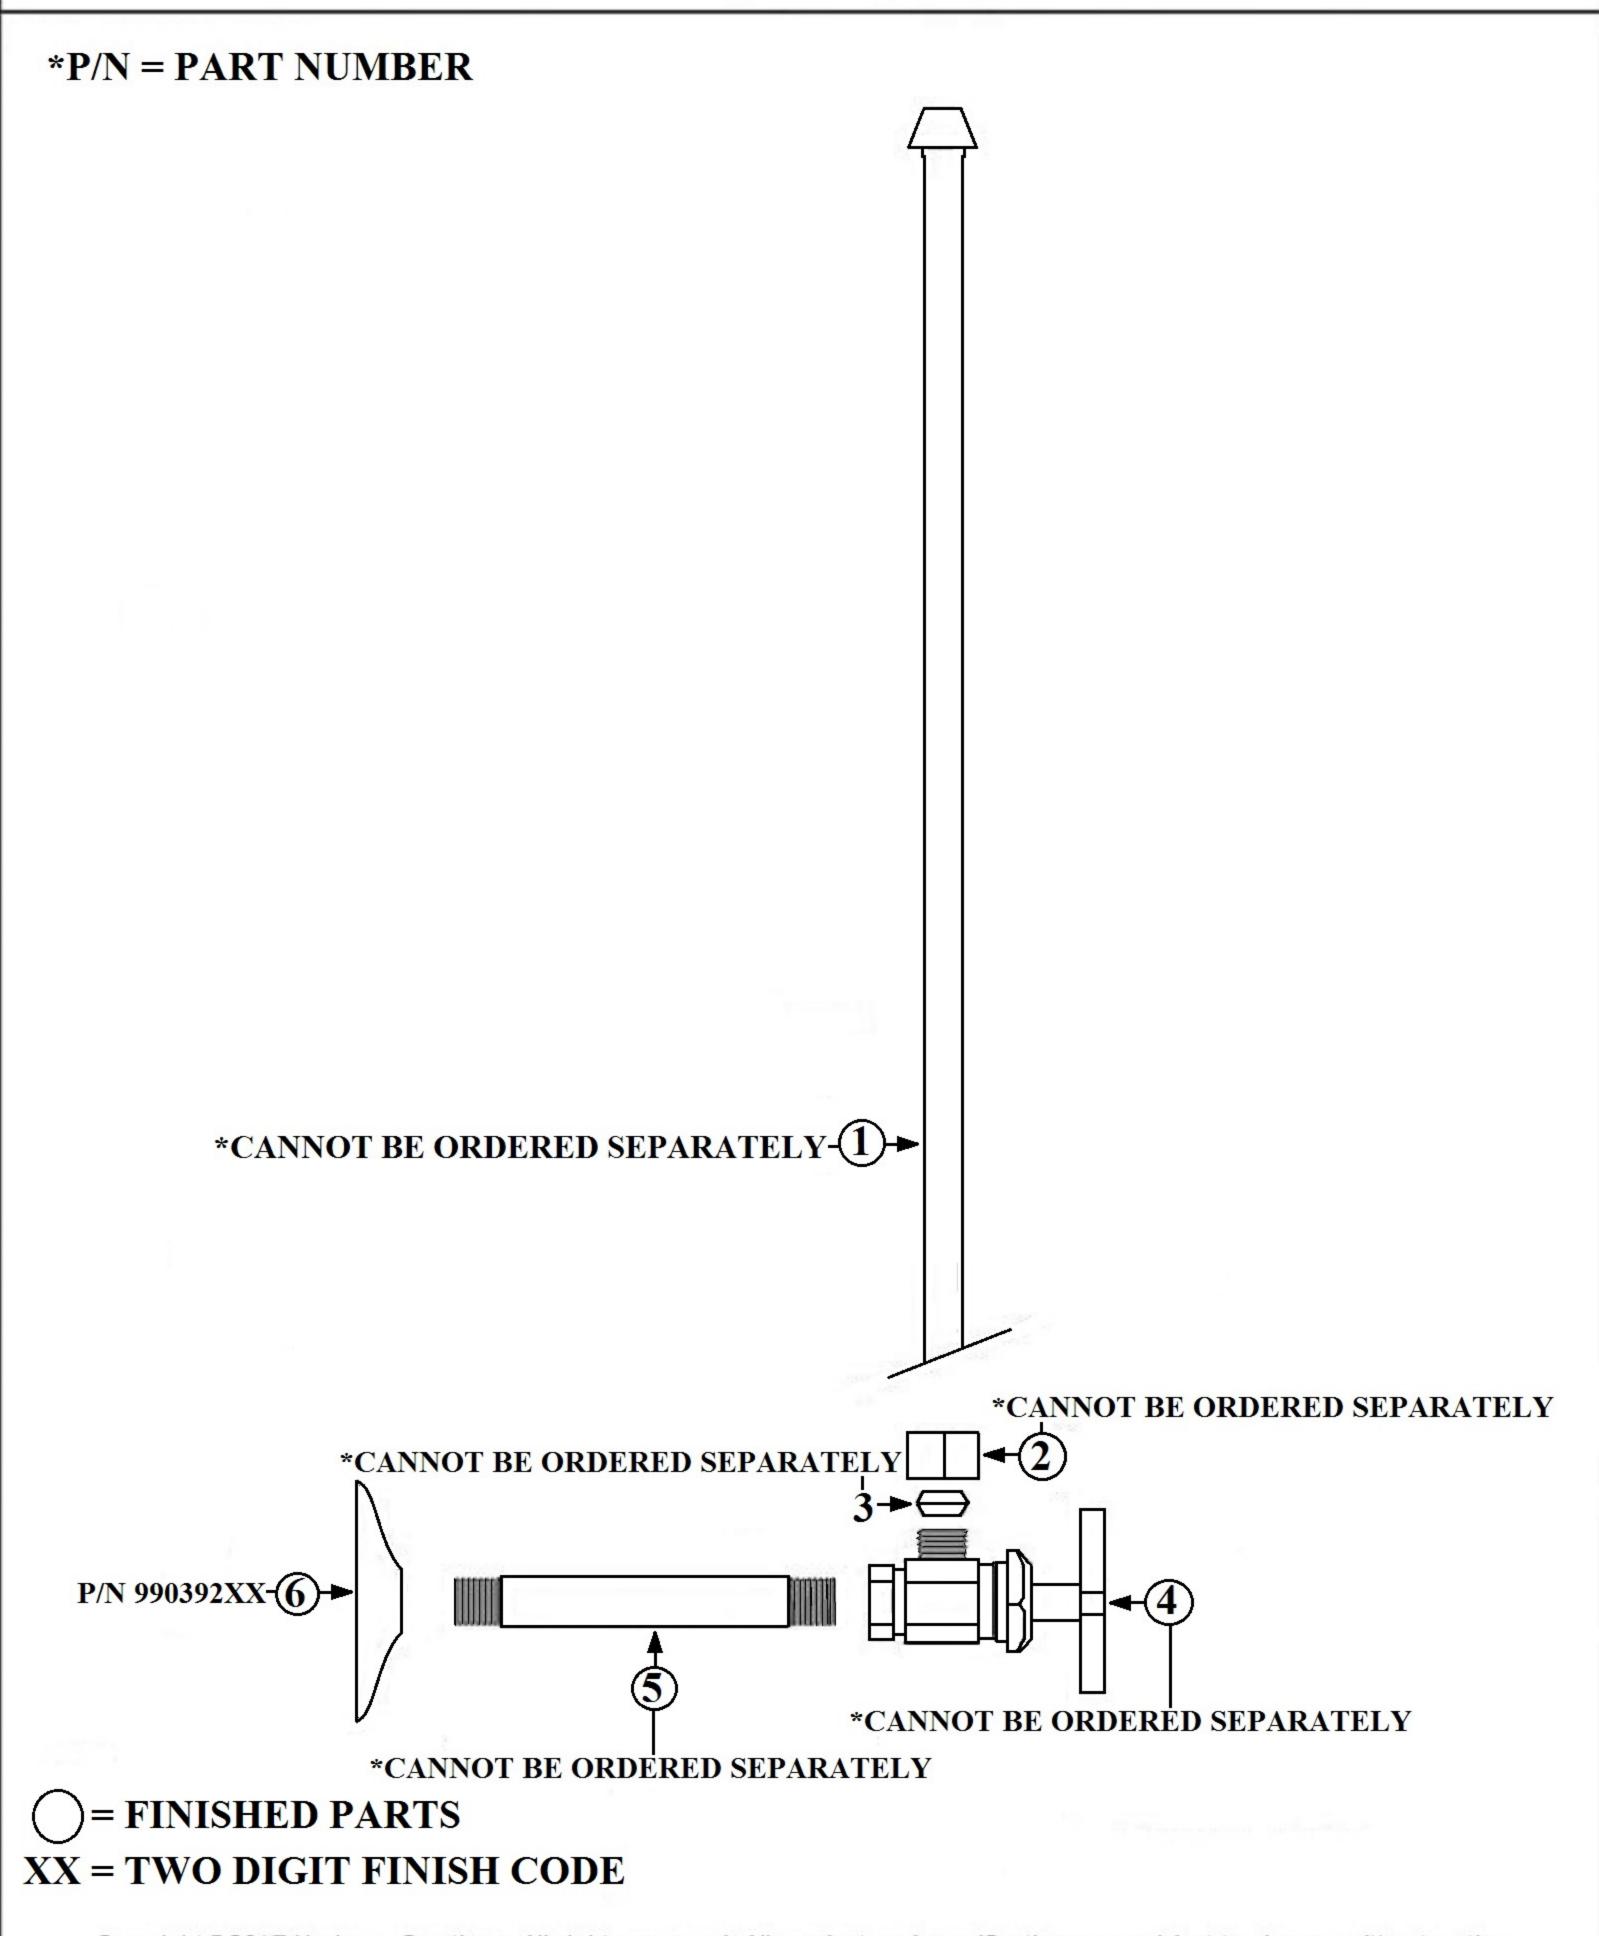

### 0491 - Lavatory Supply Kit 1/2"

|                                                        | Part# | Description                   |
|--------------------------------------------------------|-------|-------------------------------|
| Technical Information                                  | *01   | *Vertical Supply Line         |
|                                                        | *02   | *Finished Nut                 |
| • 20" Brass Supply Lines.                              | *03   | *Compression Sleeve           |
| • ½" IPS Connection x 3/8" OD Angle Valve.             | *04   | *Valve Assembly               |
| • Available finishes are French Weathered Brass (47),  | *05   | *Finished Horizontal Pipe     |
| Polished Chrome (48), SoliBrass (49), Lacquered Matte  | 06    | Finished Escutcheon           |
| Black Nickel (50), Old Gold (52), Old Silver (53),     |       |                               |
| Polished Brass (55), Polished Nickel (56), Brushed     |       |                               |
| Nickel (57), Satin Nickel (60), Antique Lacquered      | *     | *Denotes Parts That Cannot Be |
| Copper (67), Antique Lacquered Brass (68), Weathered   |       | Ordered Separately            |
| Brass (70), Lacquered Polished Black Nickel (71) and   |       |                               |
| Lacquered Polished Copper (80).                        |       |                               |
| <ul> <li>Please See Cleaning Instructions:</li> </ul>  |       |                               |
| http://herbeau.com/CleaningAll.pdf For Finish Care and |       |                               |
| Maintenance Information.                               |       |                               |
|                                                        |       |                               |

#### Please follow example when ordering parts for Lavatory Supply Kit

• To order part#06 – Finished Escutcheon

#### o 990392**xx**

• Please substitute finish number needed in place of <u>XX</u>