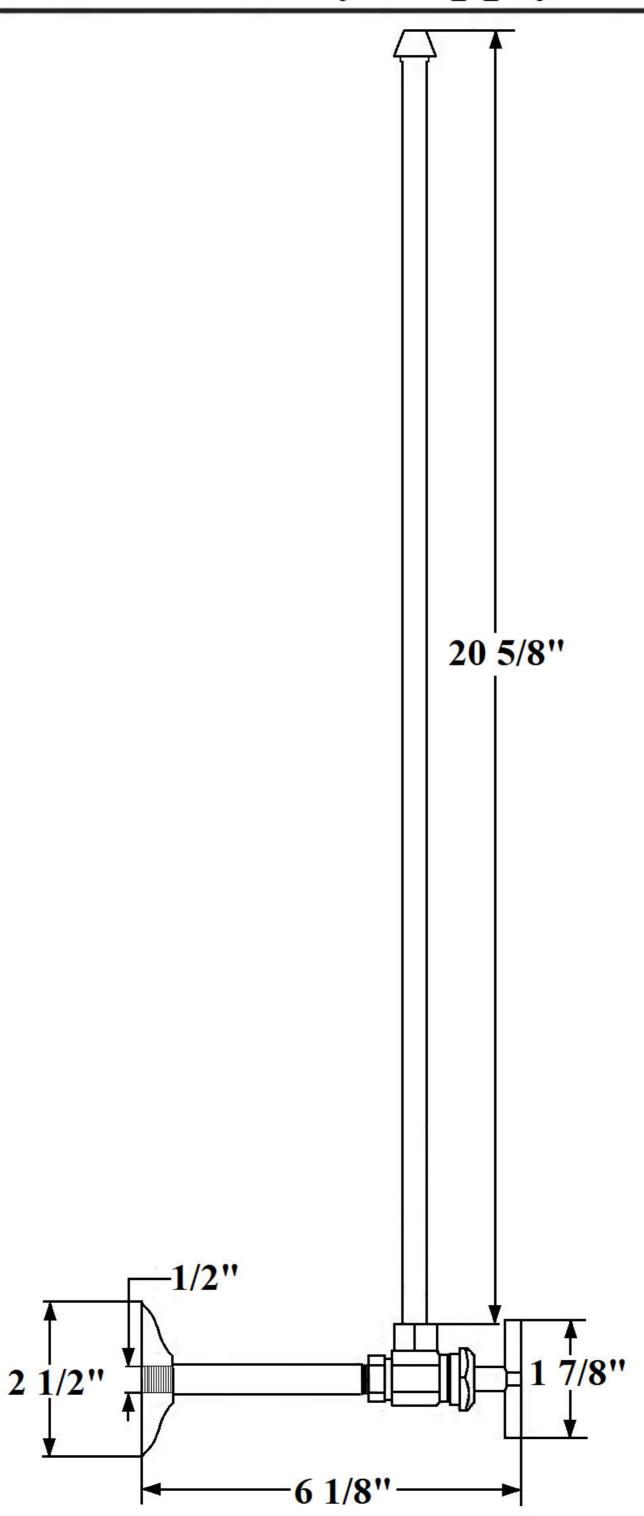

### 0491 - Lavatory Supply Kit 1/2"

|                                                        | Part# | Description                   |
|--------------------------------------------------------|-------|-------------------------------|
| Technical Information                                  | *01   | *Vertical Supply Line         |
|                                                        | *02   | *Finished Nut                 |
| • 20" Brass Supply Lines.                              | *03   | *Compression Sleeve           |
| • ½" IPS Connection x 3/8" OD Angle Valve.             | *04   | *Valve Assembly               |
| • Available finishes are French Weathered Brass (47),  | *05   | *Finished Horizontal Pipe     |
| Polished Chrome (48), SoliBrass (49), Lacquered Matte  | 06    | Finished Escutcheon           |
| Black Nickel (50), Old Gold (52), Old Silver (53),     |       |                               |
| Polished Brass (55), Polished Nickel (56), Brushed     |       |                               |
| Nickel (57), Satin Nickel (60), Antique Lacquered      | *     | *Denotes Parts That Cannot Be |
| Copper (67), Antique Lacquered Brass (68), Weathered   |       | Ordered Separately            |
| Brass (70), Lacquered Polished Black Nickel (71) and   |       |                               |
| Lacquered Polished Copper (80).                        |       |                               |
| <ul> <li>Please See Cleaning Instructions:</li> </ul>  |       |                               |
| http://herbeau.com/CleaningAll.pdf For Finish Care and |       |                               |
| Maintenance Information.                               |       |                               |
|                                                        |       |                               |

# 0491 - Lavatory Supply Kit 1/2"

Copyright©2017 Herbeau Creations. All rights reserved. All product and specifications are subject to change without notice. Herbeau Creations is not responsible for typographical and/or dimensional errors. Typographical errors are subject to correction.