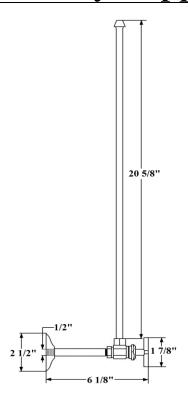

### 0491 - Lavatory Supply Kit 1/2"

|                                                        | Part# | Description                   |
|--------------------------------------------------------|-------|-------------------------------|
| Technical Information                                  | *01   | *Vertical Supply Line         |
|                                                        | *02   | *Finished Nut                 |
| • 20" Brass Supply Lines.                              | *03   | *Compression Sleeve           |
| • ½" IPS Connection x 3/8" OD Angle Valve.             | *04   | *Valve Assembly               |
| • Available finishes are French Weathered Brass (47),  | *05   | *Finished Horizontal Pipe     |
| Polished Chrome (48), SoliBrass (49), Lacquered Matte  | 06    | Finished Escutcheon           |
| Black Nickel (50), Old Gold (52), Old Silver (53),     |       |                               |
| Polished Brass (55), Polished Nickel (56), Brushed     |       |                               |
| Nickel (57), Satin Nickel (60), Antique Lacquered      | *     | *Denotes Parts That Cannot Be |
| Copper (67), Antique Lacquered Brass (68), Weathered   |       | Ordered Separately            |
| Brass (70), Lacquered Polished Black Nickel (71) and   |       |                               |
| Lacquered Polished Copper (80).                        |       |                               |
| <ul> <li>Please See Cleaning Instructions:</li> </ul>  |       |                               |
| http://herbeau.com/CleaningAll.pdf For Finish Care and |       |                               |
| Maintenance Information.                               |       |                               |
|                                                        |       |                               |

## 0491 - Lavatory Supply Kit 1/2"

Copyright©2017 Herbeau Creations. All rights reserved. All product and specifications are subject to change without notice. Herbeau Creations is not responsible for typographical and/or dimensional errors. Typographical errors are subject to correction.