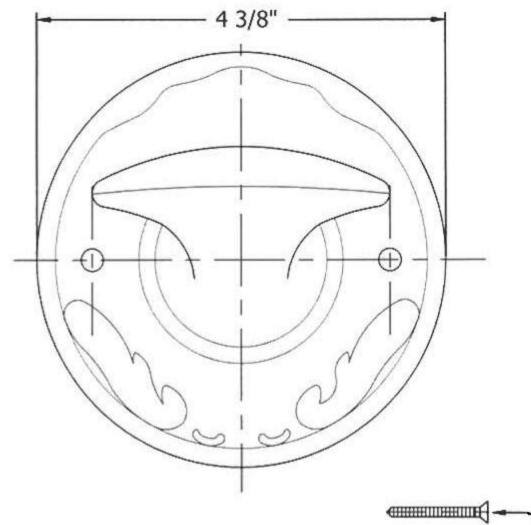

| 1416 – 'Charly' Coat Peg                                                                                                                                                                                                                                                                                                                                                                                                                                                                                                                                                   |                |                                |
|----------------------------------------------------------------------------------------------------------------------------------------------------------------------------------------------------------------------------------------------------------------------------------------------------------------------------------------------------------------------------------------------------------------------------------------------------------------------------------------------------------------------------------------------------------------------------|----------------|--------------------------------|
| 4 3/8"  1) - PIN 502435  = FINISHED PARTS                                                                                                                                                                                                                                                                                                                                                                                                                                                                                                                                  | Part # 01      | Description Finished Screw     |
| <ul> <li>Technical Information</li> <li>Mounting screws are Polished Brass.</li> <li>Available colors and hand painted patterns are Moustier Polychrome (01), Moustier Bleu (02), Moustier Rose (03), Vieux Rouen (04), Sceau Rose (05), Sceau Bleu (06), Berain Rose (07), Berain Vert (08), Berain Bleu (09), Romantique (10), Rouen Marly (11), White (20) and Avesnes (21).</li> <li>Please See Cleaning Instructions:     <a href="http://herbeau.com/CleaningAll.pdf">http://herbeau.com/CleaningAll.pdf</a> For Finish Care and Maintenance Information.</li> </ul> |                |                                |
| Please follow example when ordering parts for 'Charly' Coat Peg  • To order part# 01 – Finished Screw  ○ 95024255                                                                                                                                                                                                                                                                                                                                                                                                                                                          | He<br>L'Art du | erbeau & Sanitaire depuis 1857 |

## 1416 - 'Charly' Coat Peg

\*P/N = PART NUMBER

1)-P/N 950242XX

= FINISHED PARTS

XX = TWO DIGIT FINISH CODE

Copyright©2017 Herbeau Creations. All rights reserved. All product and specifications are subject to change without notice. Herbeau Creations is not responsible for typographical and/or dimensional errors. Typographical errors are subject to correction.