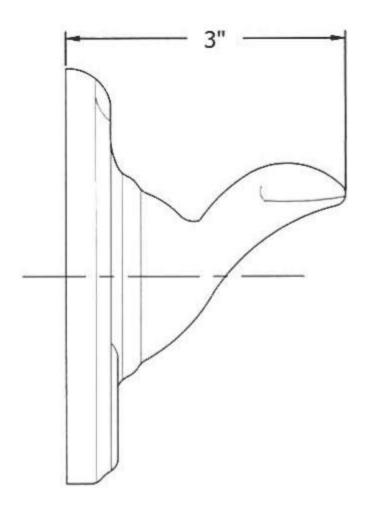

| 1416 – 'Charly' Coat Peg                                                                                                                                                                                                                                                                                                                                                                                                                                                                                                                                                   |                |                                |
|----------------------------------------------------------------------------------------------------------------------------------------------------------------------------------------------------------------------------------------------------------------------------------------------------------------------------------------------------------------------------------------------------------------------------------------------------------------------------------------------------------------------------------------------------------------------------|----------------|--------------------------------|
| 4 3/8"  1) - PIN 502435  = FINISHED PARTS                                                                                                                                                                                                                                                                                                                                                                                                                                                                                                                                  | Part # 01      | Description Finished Screw     |
| <ul> <li>Technical Information</li> <li>Mounting screws are Polished Brass.</li> <li>Available colors and hand painted patterns are Moustier Polychrome (01), Moustier Bleu (02), Moustier Rose (03), Vieux Rouen (04), Sceau Rose (05), Sceau Bleu (06), Berain Rose (07), Berain Vert (08), Berain Bleu (09), Romantique (10), Rouen Marly (11), White (20) and Avesnes (21).</li> <li>Please See Cleaning Instructions:     <a href="http://herbeau.com/CleaningAll.pdf">http://herbeau.com/CleaningAll.pdf</a> For Finish Care and Maintenance Information.</li> </ul> |                |                                |
| Please follow example when ordering parts for 'Charly' Coat Peg  • To order part# 01 – Finished Screw  ○ 95024255                                                                                                                                                                                                                                                                                                                                                                                                                                                          | He<br>L'Art du | erbeau & Sanitaire depuis 1857 |

## 1416 - 'Charly' Coat Peg

\*P/N = PART NUMBER

1)-P/N 950242XX

= FINISHED PARTS

XX = TWO DIGIT FINISH CODE

Copyright©2017 Herbeau Creations. All rights reserved. All product and specifications are subject to change without notice. Herbeau Creations is not responsible for typographical and/or dimensional errors. Typographical errors are subject to correction.