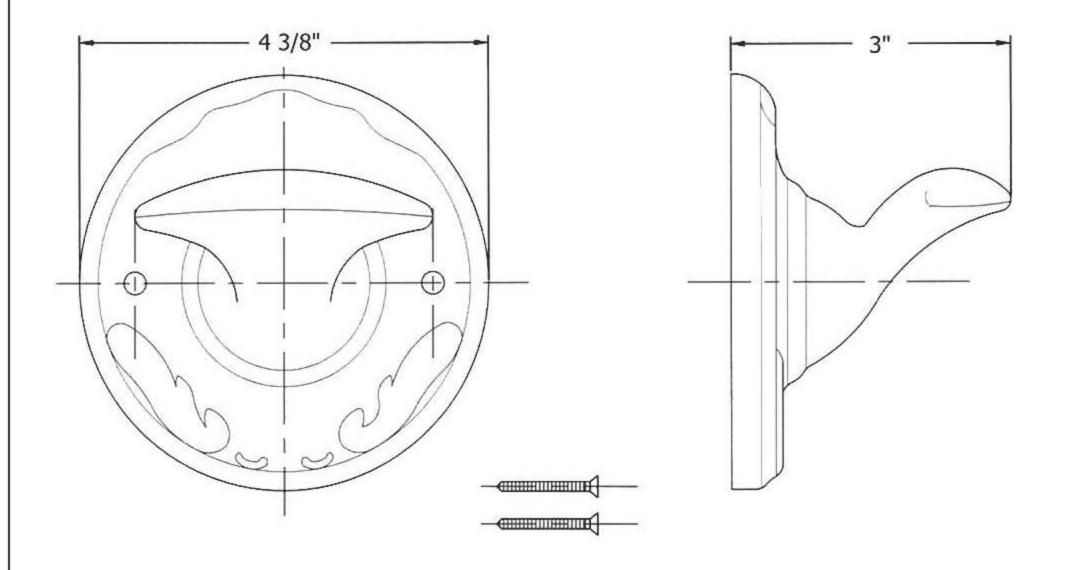

| 1416 – 'Charly' Coat Peg                                                                                                                                                                                                                                                                                                                                                                                                                                                                                                                                                   |                |                                |
|----------------------------------------------------------------------------------------------------------------------------------------------------------------------------------------------------------------------------------------------------------------------------------------------------------------------------------------------------------------------------------------------------------------------------------------------------------------------------------------------------------------------------------------------------------------------------|----------------|--------------------------------|
| 4 3/8"  1) - PIN 502435  = FINISHED PARTS                                                                                                                                                                                                                                                                                                                                                                                                                                                                                                                                  | Part # 01      | Description Finished Screw     |
| <ul> <li>Technical Information</li> <li>Mounting screws are Polished Brass.</li> <li>Available colors and hand painted patterns are Moustier Polychrome (01), Moustier Bleu (02), Moustier Rose (03), Vieux Rouen (04), Sceau Rose (05), Sceau Bleu (06), Berain Rose (07), Berain Vert (08), Berain Bleu (09), Romantique (10), Rouen Marly (11), White (20) and Avesnes (21).</li> <li>Please See Cleaning Instructions:     <a href="http://herbeau.com/CleaningAll.pdf">http://herbeau.com/CleaningAll.pdf</a> For Finish Care and Maintenance Information.</li> </ul> |                |                                |
| Please follow example when ordering parts for 'Charly' Coat Peg  • To order part# 01 – Finished Screw  ○ 95024255                                                                                                                                                                                                                                                                                                                                                                                                                                                          | He<br>L'Art du | erbeau & Sanitaire depuis 1857 |

## 1416 - 'Charly' Coat Peg

\*P/N = PART NUMBER

1)-P/N 950242XX

= FINISHED PARTS

XX = TWO DIGIT FINISH CODE

Copyright©2017 Herbeau Creations. All rights reserved. All product and specifications are subject to change without notice. Herbeau Creations is not responsible for typographical and/or dimensional errors. Typographical errors are subject to correction.