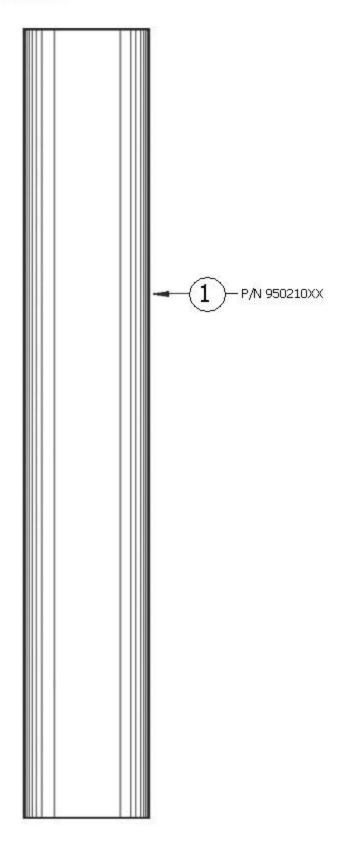

Please follow example when ordering parts for Outlet Pipe & Flange

• To order part#01 – Outlet Pipe

## o <u>950210xx</u>

• Please substitute finish number needed in place of  $\underline{XX}$ 