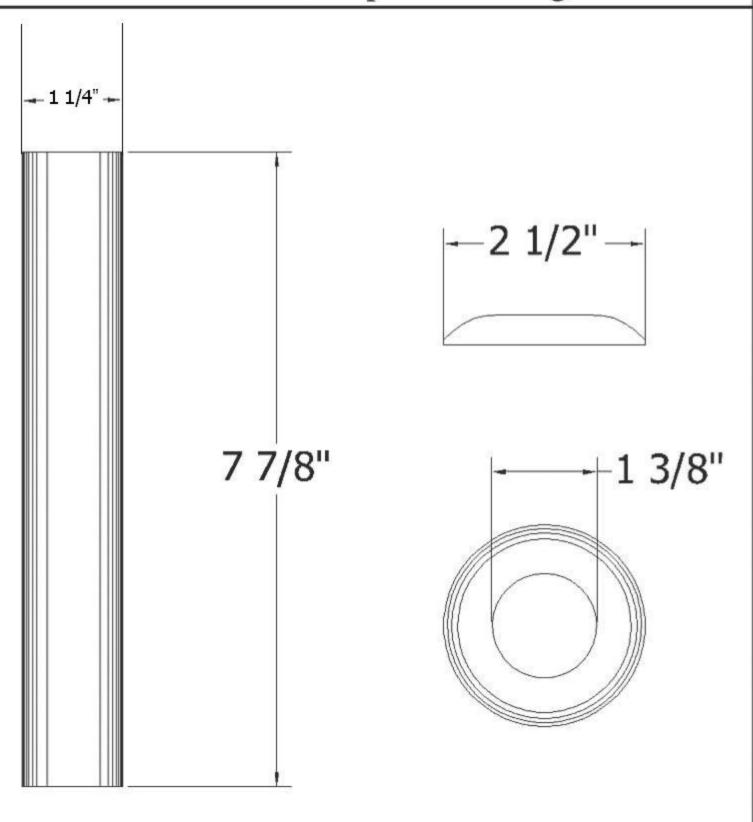

## 2122 – Outlet Pipe & Flange

|                                                                         | Part# | Description     |
|-------------------------------------------------------------------------|-------|-----------------|
| Technical Information                                                   | 01    | Outlet Pipe     |
|                                                                         | 02    | Finished Flange |
| <ul> <li>To be used with #2120 Azalee Waste and #2121 Sphere</li> </ul> |       |                 |
| Round Trap Cover.                                                       |       |                 |
| <ul> <li>Available finishes are French Weathered Brass (47),</li> </ul> |       |                 |
| Polished Chrome (48), SoliBrass (49), Lacquered Matte                   |       |                 |
| Black Nickel (50), Old Gold (52), Old Silver (53),                      |       |                 |
| Polished Brass (55), Polished Nickel (56), Brushed                      |       |                 |
| Nickel (57), Satin Nickel (60), Antique Lacquered                       |       |                 |
| Copper (67), Antique Lacquered Brass (68), Weathered                    |       |                 |
| Brass (70), Lacquered Polished Black Nickel (71) and                    |       |                 |
| Lacquered Polished Copper (80).                                         |       |                 |
| <ul> <li>Please See Cleaning Instructions:</li> </ul>                   |       |                 |
| http://herbeau.com/CleaningAll.pdf For Finish Care and                  |       |                 |
| Maintenance Information.                                                |       |                 |

## 2122 - Outlet Pipe and Flange

Copyright©2017 Herbeau Creations. All rights reserved. All product and specifications are subject to change without notice. Herbeau Creations is not responsible for typographical and/or dimensional errors. Typographical errors are subject to correction.

## 2122 - Outlet Pipe and Flange

= FINISHED PARTS

XX = TWO DIGIT FINISH CODE

Copyright©2017 Herbeau Creations. All rights reserved. All product and specifications are subject to change without notice. Herbeau Creations is not responsible for typographical and/or dimensional errors. Typographical errors are subject to correction.