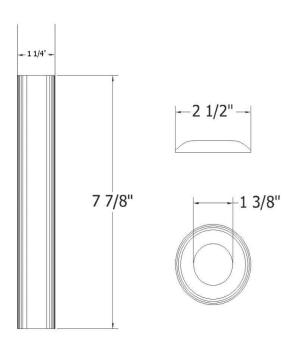

## 2122 – Outlet Pipe & Flange

|                                                                         | Part# | Description     |
|-------------------------------------------------------------------------|-------|-----------------|
| Technical Information                                                   | 01    | Outlet Pipe     |
|                                                                         | 02    | Finished Flange |
| <ul> <li>To be used with #2120 Azalee Waste and #2121 Sphere</li> </ul> |       |                 |
| Round Trap Cover.                                                       |       |                 |
| <ul> <li>Available finishes are French Weathered Brass (47),</li> </ul> |       |                 |
| Polished Chrome (48), SoliBrass (49), Lacquered Matte                   |       |                 |
| Black Nickel (50), Old Gold (52), Old Silver (53),                      |       |                 |
| Polished Brass (55), Polished Nickel (56), Brushed                      |       |                 |
| Nickel (57), Satin Nickel (60), Antique Lacquered                       |       |                 |
| Copper (67), Antique Lacquered Brass (68), Weathered                    |       |                 |
| Brass (70), Lacquered Polished Black Nickel (71) and                    |       |                 |
| Lacquered Polished Copper (80).                                         |       |                 |
| <ul> <li>Please See Cleaning Instructions:</li> </ul>                   |       |                 |
| http://herbeau.com/CleaningAll.pdf For Finish Care and                  |       |                 |
| Maintenance Information.                                                |       |                 |

## 2122 - Outlet Pipe and Flange

Copyright©2017 Herbeau Creations. All rights reserved. All product and specifications are subject to change without notice. Herbeau Creations is not responsible for typographical and/or dimensional errors. Typographical errors are subject to correction.

## 2122 - Outlet Pipe and Flange

= FINISHED PARTS

XX = TWO DIGIT FINISH CODE

Copyright©2017 Herbeau Creations. All rights reserved. All product and specifications are subject to change without notice. Herbeau Creations is not responsible for typographical and/or dimensional errors. Typographical errors are subject to correction.