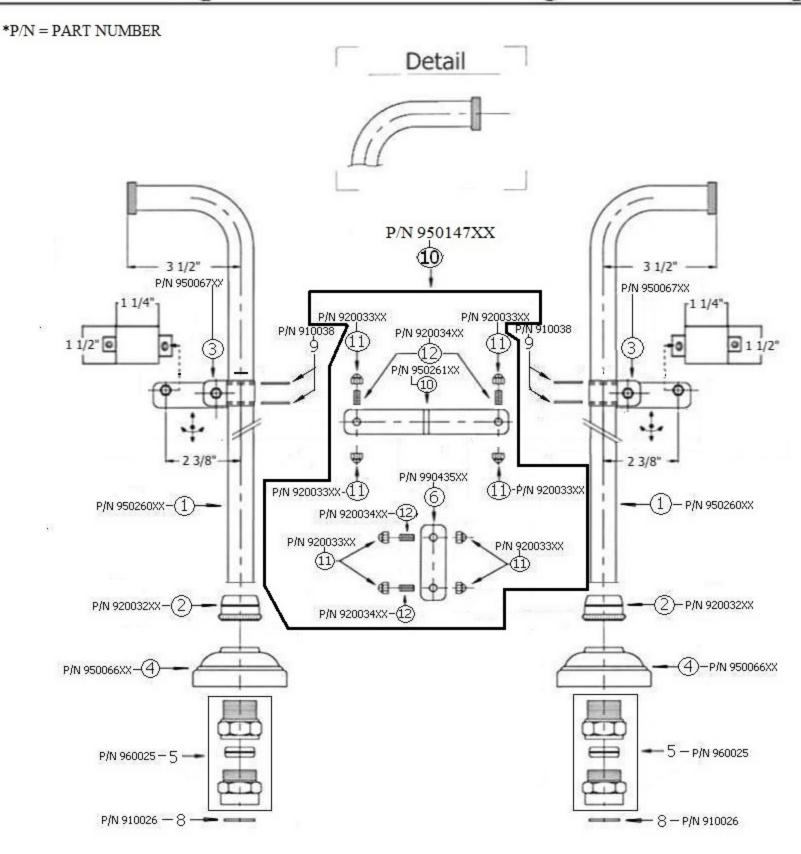

## 2239 – 'Pompadour' Free Standing Adduction Pipes

| Part # | Description        |
|--------|--------------------|
| 01     | Brass Adduction    |
|        | Pipes              |
| 02     | Finished Brass Nut |
| 03     | Bracket            |
| 04     | Escutcheon         |
| 05     | Adapters &         |
|        | Compression Ring   |
| 06     | T-Bracket Tongue   |
| 08     | 3/4" Washer        |
| 09     | Rubber O-Ring      |
| 10     | T-Bracket Assembly |
| 11     | Finished Nut       |
| 12     | Finished Threaded  |
|        | Stem               |
|        |                    |

Please follow example when ordering for 'Pompadour' Adduction Pipes

- To order part#11 Finished Nut
  - o 920033**xx**
- Please substitute finish number needed in place of **XX**