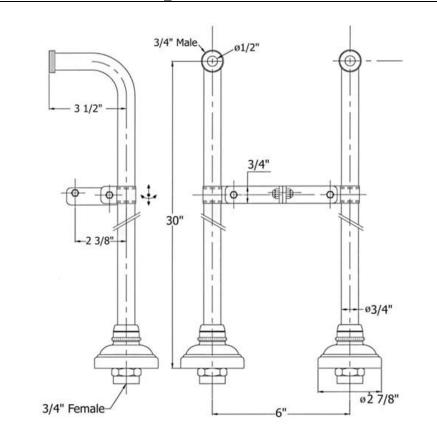

## **Technical Information**

- <sup>3</sup>/<sub>4</sub>" female floor connection.
- Includes 'T' Bracket to stabilize adduction pipes.
- Herbeau prefers this item to be ordered together with Item #2236.
- Available finishes are French Weathered Brass (47), Polished Chrome (48), SoliBrass (49), Lacquered Matte Black Nickel (50), Old Gold (52), Old Silver (53), Polished Brass (55), Polished Nickel (56), Brushed Nickel (57), Satin Nickel (60), Antique Lacquered Copper (67), Antique Lacquered Brass (68), Weathered Brass (70), Lacquered Polished Black Nickel (71) and Lacquered Copper (80).
- Please See Cleaning Instructions:
   <a href="http://herbeau.com/CleaningAll.pdf">http://herbeau.com/CleaningAll.pdf</a>
  For Finish Care and Maintenance Information.

## 2239 - 'Pompadour' Free Standing Adduction Pipes

Copyright©2017 Herbeau Creations. All rights reserved. All product and specifications are subject to change without notice. Herbeau Creations is not responsible for typographical and/or dimensional errors. Typographical errors are subject to correction.