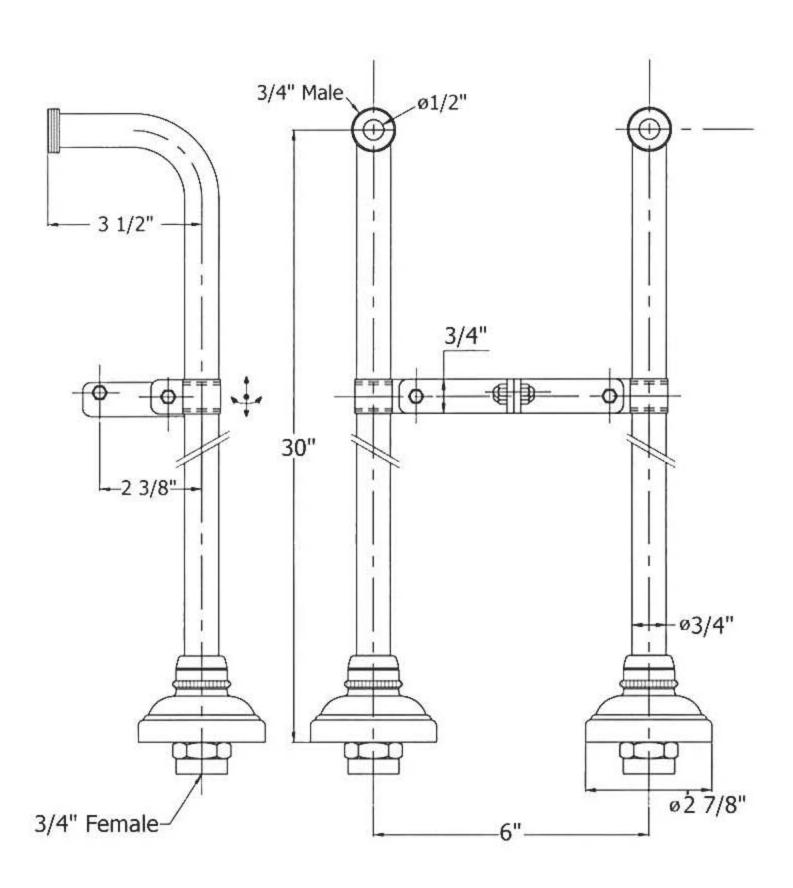

## **Technical Information**

- <sup>3</sup>/<sub>4</sub>" female floor connection.
- Includes 'T' Bracket to stabilize adduction pipes.
- Herbeau prefers this item to be ordered together with Item #2236.
- Available finishes are French Weathered Brass (47), Polished Chrome (48), SoliBrass (49), Lacquered Matte Black Nickel (50), Old Gold (52), Old Silver (53), Polished Brass (55), Polished Nickel (56), Brushed Nickel (57), Satin Nickel (60), Antique Lacquered Copper (67), Antique Lacquered Brass (68), Weathered Brass (70), Lacquered Polished Black Nickel (71) and Lacquered Copper (80).
- Please See Cleaning Instructions:
   <a href="http://herbeau.com/CleaningAll.pdf">http://herbeau.com/CleaningAll.pdf</a>
  For Finish Care and Maintenance Information.

## 2239 - 'Pompadour' Free Standing Adduction Pipes

XX = TWO DIGIT FINISH CODE

Copyright©2017 Herbeau Creations. All rights reserved. All product and specifications are subject to change without notice. Herbeau Creations is not responsible for typographical and/or dimensional errors. Typographical errors are subject to correction.