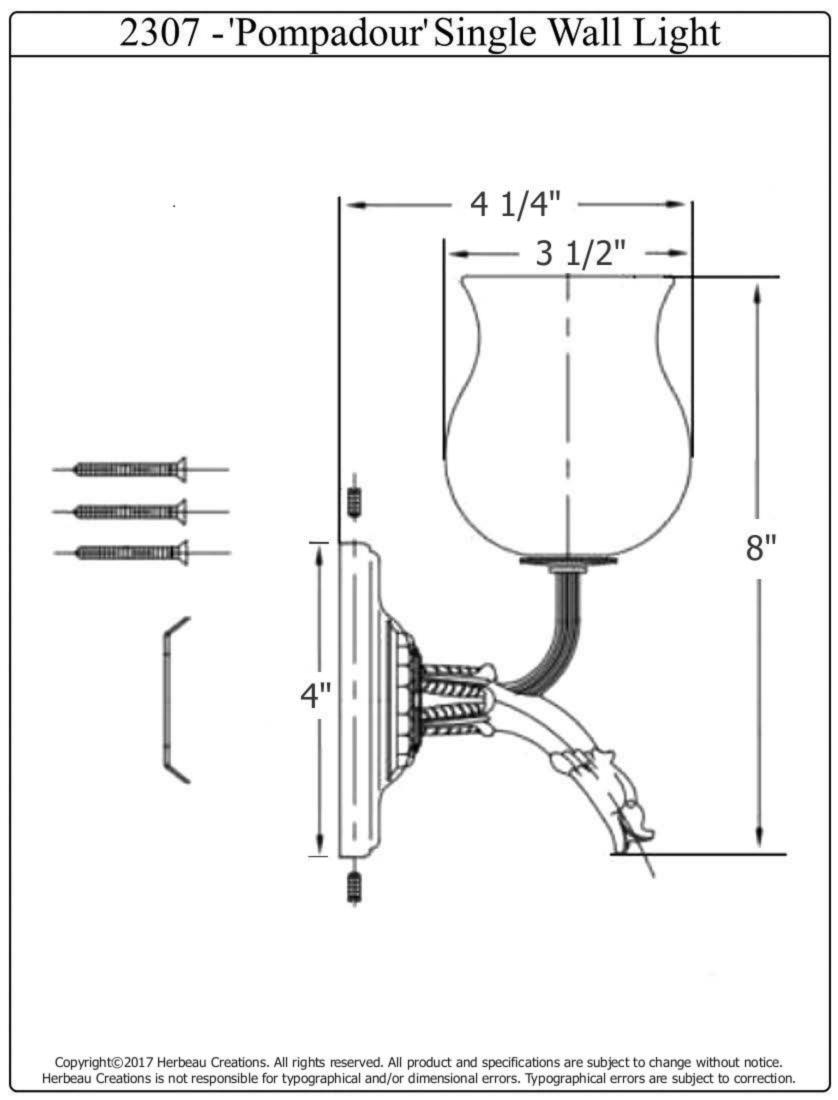

## 2307 - 'Pompadour' Wall Light

|                                                                       | Part# | Description                                          |
|-----------------------------------------------------------------------|-------|------------------------------------------------------|
| Technical Information                                                 | 01    | Socket Set For Wall Light                            |
|                                                                       | 02    | Nut                                                  |
| • UL listed.                                                          | 03    | Lamp Globe For Pompadour                             |
| • Maximum 40 watt Candelabra bulb.                                    | 04    | Brass Flange                                         |
| • $4\frac{1}{4}$ projection from wall to outside edge of globe.       | 05    | Sleeve                                               |
| • 4" diameter escutcheon.                                             | 06    | Pompadour Main Body 1                                |
| • Available finishes are French Weathered Brass (47), Polished        | 07    | Globe                                                |
| Chrome (48), SoliBrass (49), Lacquered Matte Black Nickel             | 07    | Mounting Screw Kit                                   |
| (50), Old Gold (52), Old Silver (53), Polished Brass (55),            | 08    | Finished Threaded Nut                                |
| Polished Nickel (56), Brushed Nickel (57), Satin Nickel (60),         | 09    | Threaded Stem                                        |
| Antique Lacquered Copper (67), Antique Lacquered Brass (68),          | 10    | Pompadour Lamp Wall Plate                            |
| Weathered Brass (70), Lacquered Polished Black Nickel (71)            | 11    | Threaded Stem                                        |
| and Lacquered Polished Copper (80).                                   | 12    | Electric Wire 1 <sup>1</sup> / <sub>2</sub> " Length |
| Please see Cleaning Instructions:                                     |       |                                                      |
| http://herbeau.com/CleaningAll.pdf For Finish Care and                |       |                                                      |
| Maintenance Information.                                              |       |                                                      |
| Please follow example when ordering parts for 'Pompadour' Wall Light  |       |                                                      |
| • To order part#08– Finished Nut                                      |       |                                                      |
| • <u>920033xx</u>                                                     |       | L'Art du Sanitaire depuis 1857                       |
| • Please substitute finish number needed in place of $\underline{XX}$ |       |                                                      |