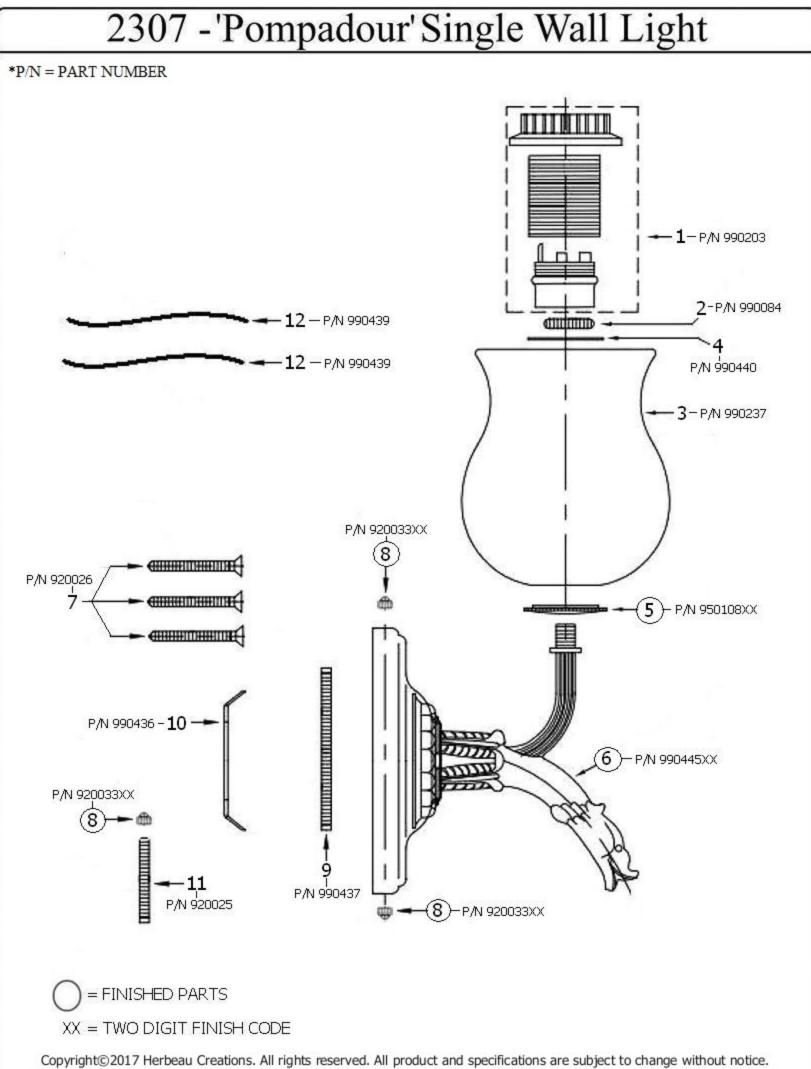

## 2307 - 'Pompadour' Wall Light

|                                                                       | Part# | Description                                          |
|-----------------------------------------------------------------------|-------|------------------------------------------------------|
| Technical Information                                                 | 01    | Socket Set For Wall Light                            |
|                                                                       | 02    | Nut                                                  |
| • UL listed.                                                          | 03    | Lamp Globe For Pompadour                             |
| • Maximum 40 watt Candelabra bulb.                                    | 04    | Brass Flange                                         |
| • $4\frac{1}{4}$ projection from wall to outside edge of globe.       | 05    | Sleeve                                               |
| • 4" diameter escutcheon.                                             | 06    | Pompadour Main Body 1                                |
| • Available finishes are French Weathered Brass (47), Polished        | 07    | Globe                                                |
| Chrome (48), SoliBrass (49), Lacquered Matte Black Nickel             | 07    | Mounting Screw Kit                                   |
| (50), Old Gold (52), Old Silver (53), Polished Brass (55),            | 08    | Finished Threaded Nut                                |
| Polished Nickel (56), Brushed Nickel (57), Satin Nickel (60),         | 09    | Threaded Stem                                        |
| Antique Lacquered Copper (67), Antique Lacquered Brass (68),          | 10    | Pompadour Lamp Wall Plate                            |
| Weathered Brass (70), Lacquered Polished Black Nickel (71)            | 11    | Threaded Stem                                        |
| and Lacquered Polished Copper (80).                                   | 12    | Electric Wire 1 <sup>1</sup> / <sub>2</sub> " Length |
| Please see Cleaning Instructions:                                     |       |                                                      |
| http://herbeau.com/CleaningAll.pdf For Finish Care and                |       |                                                      |
| Maintenance Information.                                              |       |                                                      |
| Please follow example when ordering parts for 'Pompadour' Wall Light  |       |                                                      |
| • To order part#08– Finished Nut                                      |       |                                                      |
| • <u>920033xx</u>                                                     |       | L'Art du Sanitaire depuis 1857                       |
| • Please substitute finish number needed in place of $\underline{XX}$ |       |                                                      |