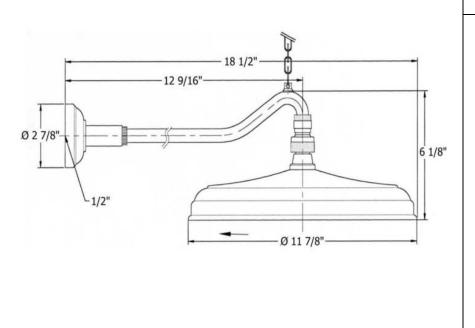

## 3066 – 'Royale' 12" Adjustable Showerhead, Arm & Flange

| Part # | Description         |
|--------|---------------------|
| 01     | Wall Flange         |
| 02     | Rubber O-Ring       |
| 03     | Shower Arm          |
| *03    | *Optional Straight  |
|        | Ceiling Arm         |
| 04     | Head Swivel Kit     |
| 05     | Small Screw         |
| 06     | Threaded Stem       |
| 07     | Finished Chain      |
| 08     | Ceiling Escutcheon  |
| 09     | Threaded Stem       |
| 10     | Wall Plate          |
| 11     | 12" Shower Head     |
| 12     | Finished Nut        |
| 13     | Threaded Stem       |
| 14     | Wall Mount Screws   |
| 15     | Low Flow Restrictor |
| 16     | ½" Washer           |
|        |                     |
|        |                     |

## **Technical Information**

- Maximum flow rate is 1.8 GPM with flow restrictor.
- ½" female connection.
- 12" rain head.
- Available finishes are French Weathered Brass (47), Polished Chrome (48), SoliBrass (49), Lacquered Matte Black Nickel (50), Old Gold (52), Old Silver (53), Polished Brass (55), Polished Nickel (56), Brushed Nickel (57), Satin Nickel (60), Antique Lacquered Copper (67), Antique Lacquered Brass (68), Weathered Brass (70), Lacquered Polished Black Nickel (71) and Lacquered Polished Copper (80).
- Please See Cleaning Instructions:
   <a href="http://herbeau.com/CleaningAll.pdf">http://herbeau.com/CleaningAll.pdf</a>
  For Finish Care and Maintenance Information.