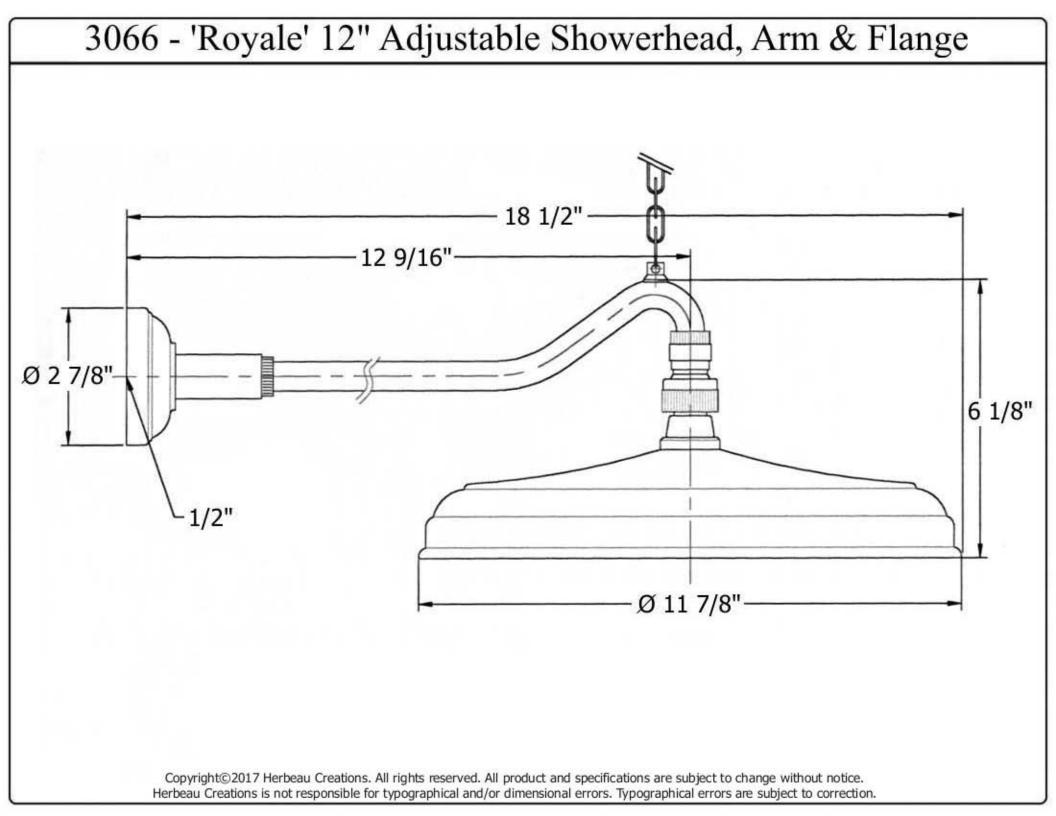

## 3066 – 'Royale' 12" Adjustable Showerhead, Arm & Flange

| Part # | Description         |
|--------|---------------------|
| 01     | Wall Flange         |
| 02     | Rubber O-Ring       |
| 03     | Shower Arm          |
| *03    | *Optional Straight  |
|        | Ceiling Arm         |
| 04     | Head Swivel Kit     |
| 05     | Small Screw         |
| 06     | Threaded Stem       |
| 07     | Finished Chain      |
| 08     | Ceiling Escutcheon  |
| 09     | Threaded Stem       |
| 10     | Wall Plate          |
| 11     | 12" Shower Head     |
| 12     | Finished Nut        |
| 13     | Threaded Stem       |
| 14     | Wall Mount Screws   |
| 15     | Low Flow Restrictor |
| 16     | ½" Washer           |
|        |                     |
|        |                     |

## **Technical Information**

- Maximum flow rate is 1.8 GPM with flow restrictor.
- ½" female connection.
- 12" rain head.
- Available finishes are French Weathered Brass (47), Polished Chrome (48), SoliBrass (49), Lacquered Matte Black Nickel (50), Old Gold (52), Old Silver (53), Polished Brass (55), Polished Nickel (56), Brushed Nickel (57), Satin Nickel (60), Antique Lacquered Copper (67), Antique Lacquered Brass (68), Weathered Brass (70), Lacquered Polished Black Nickel (71) and Lacquered Polished Copper (80).
- Please See Cleaning Instructions:
   <a href="http://herbeau.com/CleaningAll.pdf">http://herbeau.com/CleaningAll.pdf</a>
  For Finish Care and Maintenance Information.