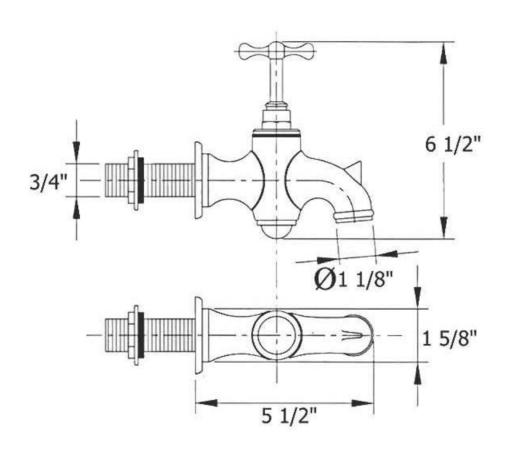

## **Technical Information**

- Connects to Standard Garden Hose.
- Recommended for use with the (6101) 'Sea Horses' Cast Iron Garden Fountain. Includes Hose Connector
- Available in Polished Brass (55).

## 6102 - Garden Tap

\*Standard garden hose can be attached to spout