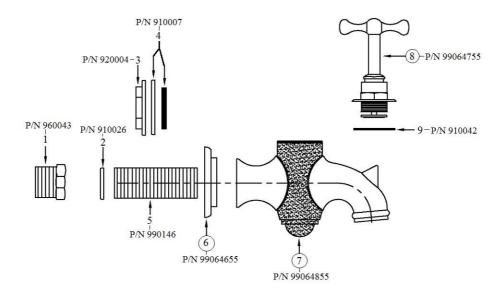

## 6102 – Garden Tap & Hose Connector

| Part # | Description            |
|--------|------------------------|
| 01     | F3/4"- M/3/4" NPT      |
|        | Adapter                |
| 02     | ¾" washer              |
| 03     | Brass Hex Nut          |
| 04     | Metal Ring & Rubber    |
|        | Washer                 |
| 05     | Brass Thread Connector |
| 06     | Garden Tap Escutcheon  |
| 07     | Garden Tap Body        |
| 80     | Tap Handle             |
| 09     | Rubber O-Ring          |
|        |                        |
|        |                        |

## 6102 - Garden Tap & Hose Connector

\*P/N = PART NUMBER

XX = TWO DIGIT FINISH CODE