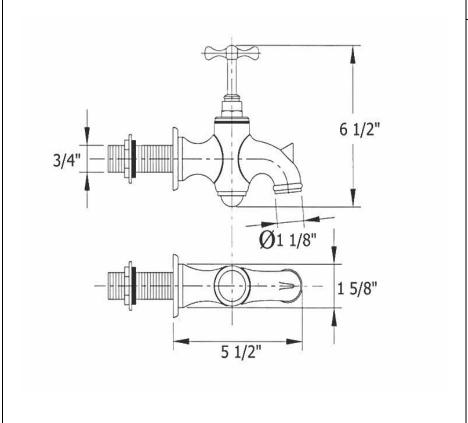

## 6102 – Garden Tap & Hose Connector



| Part # | Description            |
|--------|------------------------|
| 01     | F3/4"- M/3/4" NPT      |
|        | Adapter                |
| 02     | ¾" washer              |
| 03     | Brass Hex Nut          |
| 04     | Metal Ring & Rubber    |
|        | Washer                 |
| 05     | Brass Thread Connector |
| 06     | Garden Tap Escutcheon  |
| 07     | Garden Tap Body        |
| 80     | Tap Handle             |
| 09     | Rubber O-Ring          |
|        |                        |
|        |                        |

## **Technical Information**

- Connects to Standard Garden Hose.
- Recommended for use with the (6101) 'Sea Horses' Cast Iron Garden Fountain. Includes Hose Connector
- Available in Polished Brass (55).



## 6102 - Garden Tap



\*Standard garden hose can