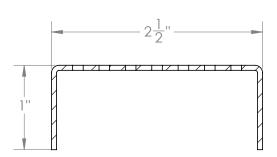

#### KA 65:

- Offset slotted perforated grate for S-LT 65
- 16 gauge, 304L stainless steel

## Models (overall dimensions):

- KA 6536: 35 7/8" L x 2 1/2" W x 1" H
- KA 6548: 47 7/8" L x 2 1/2" W x 1" H
- KA 6560: 59 7/8" L x 2 1/2" W x 1" H
- KA 6572: 71 7/8" L x 2 1/2" W x 1" H
- KA 6596: 95 7/8" L x 2 1/2" W x 1" H