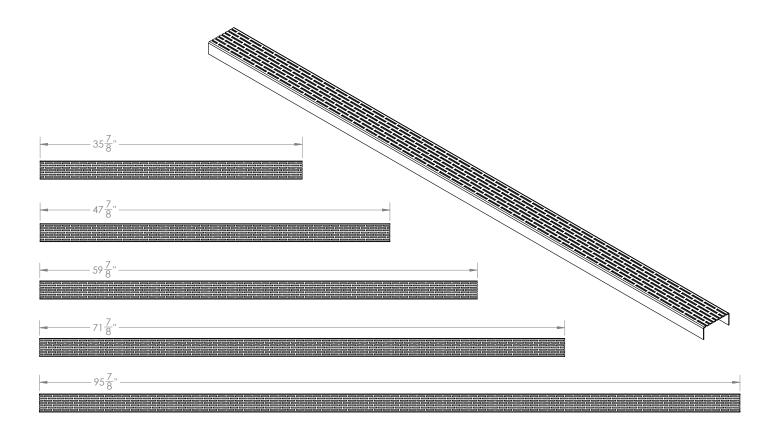

## Models (overall dimensions):

- KA 6536: 35 7/8" L x 2 1/2" W x 1" H
- KA 6548: 47 7/8" L x 2 1/2" W x 1" H
- KA 6560: 59 7/8" L x 2 1/2" W x 1" H
- KA 6572: 71 7/8" L x 2 1/2" W x 1" H
- KA 6596: 95 7/8" L x 2 1/2" W x 1" H