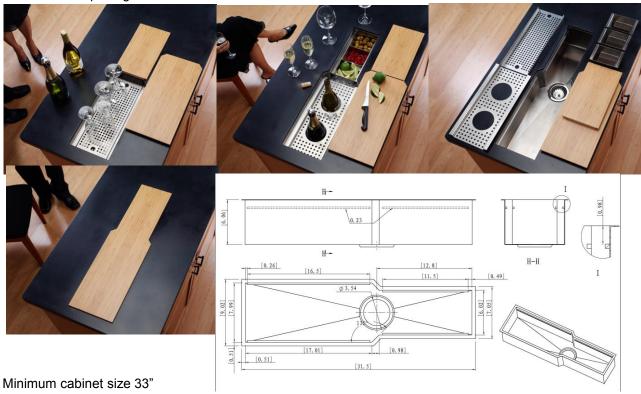

#### **DESIGN FEATURES**

Bowl depth 6" with inside bowl dimensions 9" X31-1/2", and over all 30" X 8".

Finish: Inside bowl surfaces polished to a uniform satin finish.

**Note:** This beautiful and multifunction entertainer sink was a winner of Best of Design. The sink come with a 16 gauge two-bottle wine stainless steel holder, 2 16 gauge stainless steel colander and 3 16 gauge stainless steel trays.

Other: Drain opening 3 1/2".

# Product shall be specified as SS-ET-01

**OPTIONAL ACCESSORIES:** Sink Drain: A-SS-01, A-SS-02

Bamboo Cutting Board: A-CB-04 A-CB-05

**Warranty:** 

Limited Life Time warranty against manufacturer defects and craftsmanship.

## **Codes/Standards Applicable:**

ASME A112.19.3/CSA B45.4

\*Template and mounting clips are packed with every sink