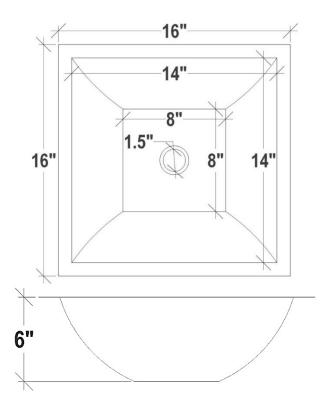

### **DETAILS**

Materials: Copper, Brass, or Stainless Steel Installation Type: Drop-In or Undermount

Standard 1.5" Drain, No Overflow

Each sink is hand-crafted; no two sinks will be the same NOTE: Due to the handmade nature of the sink, dimensions are approximate and variations in the metal may be visible.

## **DIMENSIONS WILL VARY**

DO NOT use this sheet as a guide for countertop cuts. Due to the handmade nature of each product, templates are not provided.

| P: 602.971.2502        | Linkasink may make changes to specifications without notice. |           |
|------------------------|--------------------------------------------------------------|-----------|
| E: sales@linkasink.com | Visit linkasink.com for updated specification sheet.         | 3/21/2023 |