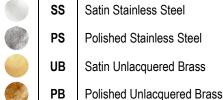

Shown in PS







# **BLD114**

COCO SQUARE SMOOTH (shallow) BUILDER'S SERIES

### **DETAILS**

Materials: Copper, Brass, or Stainless Steel Installation Type: Drop-In or Undermount

Standard 1.5" Drain, No Overflow

Each sink is hand-crafted; no two sinks will be the same NOTE: Due to the handmade nature of the sink, dimensions are approximate and variations in the metal may be visible.

# **AVAILABLE FINISHES**



## **AVAILABLE DRAINS**

D004

775

| 4            | D005      | Lift & Turn              |  |
|--------------|-----------|--------------------------|--|
|              | D006      | Pop-up w/ lift rod       |  |
|              | D011-D017 | Decorative Grid Strainer |  |
|              | D101-D720 | Decorative Drains        |  |
| INSTALLATION |           |                          |  |

**Grid Strainer** 

#### INSTALLATION

Drain should be installed first.

DROP-IN: Cut opening large enough for the sink to be "dropped in" to countertop. <u>UNDERMOUNT:</u> Use actual sink for templating. Cuts in countertop are up to the discretion of the installer. Clips or other installation method must be provided by the fabricator/installer. Use silicone adhesive to adhere sink to countertop. Clean a