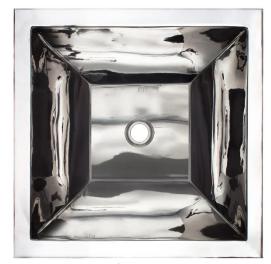

Shown in PS

# **BLD114**

COCO SQUARE SMOOTH (shallow) BUILDER'S SERIES

### **DETAILS**

Materials: Copper, Brass, or Stainless Steel Installation Type: Drop-In or Undermount

Standard 1.5" Drain, No Overflow

Each sink is hand-crafted; no two sinks will be the same NOTE: Due to the handmade nature of the sink, dimensions are approximate and variations in the metal may be visible.