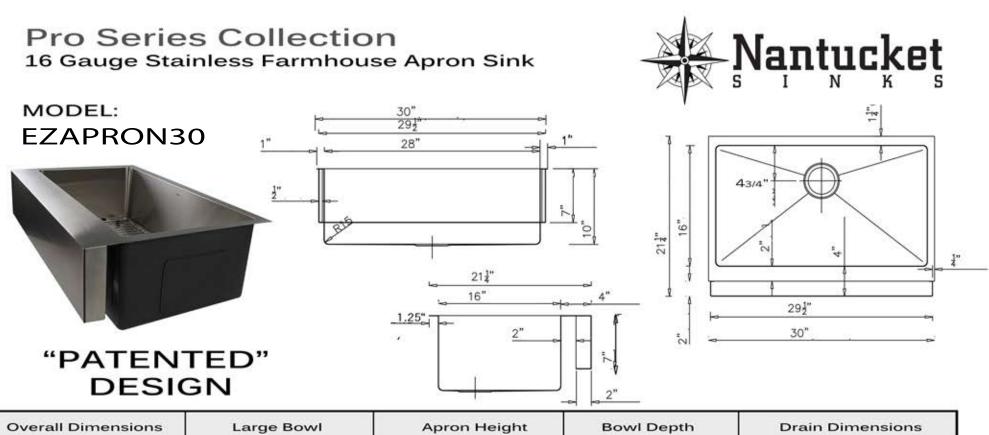

| Overall Dimensions | Large Bowl | Apron Height | Bowl Depth | Drain Dimensions |
|--------------------|------------|--------------|------------|------------------|
| 30″ x 21.25″       | 28″ x 16″  | 7″           | 10″        | 3.5" Opening     |