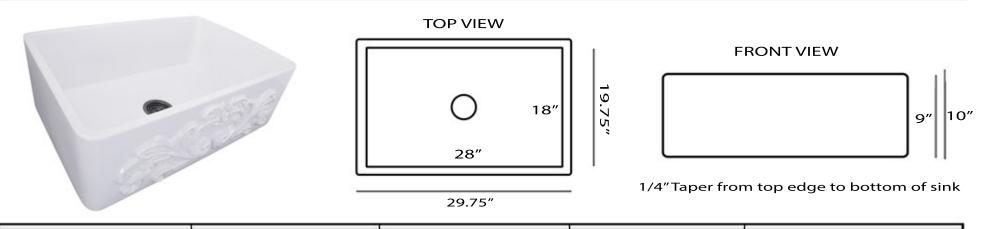

## MODEL: FCFS3020S-Filigree

| Overall Dimensions    | Interior Bowl  | Apron Height | Bowl Depth | Drain Dimensions |
|-----------------------|----------------|--------------|------------|------------------|
| 29.75″ x 19.75″ x 10″ | 28″ x 18″ x 9″ | 10″          | 9″         | 3.5" Opening     |