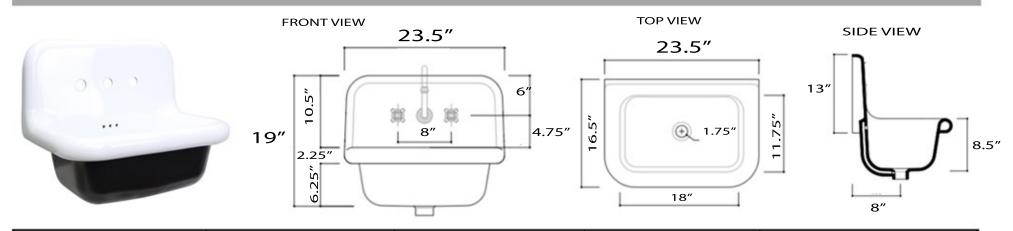

## Victorian Collection Fireclay Bathroom Wallmount Sink

## MODEL: NS-VC24-BLKW

| Overall Dimensions  | Interior Bowl     | Faucet Spread | Exterior Bowl Height | Drain Dimensions |
|---------------------|-------------------|---------------|----------------------|------------------|
| 23.5" x 19" x 16.5" | 18" x 11.75" x 8" | 8″            | 8.5″                 | 1.75″            |

## **FEATURES**

- Genuine Italian Fireclay
- Nominal Dimensions Actual may vary by 1/4"
- Wall-mount installation
- Porcelain enamel glaze
- Drain is not included with sink (1.75" standard)
- Has Overflow
- Faucet is not included
- Do not clean with abrasive cleansers or pads
- Limited Warranty for manufacturer defects