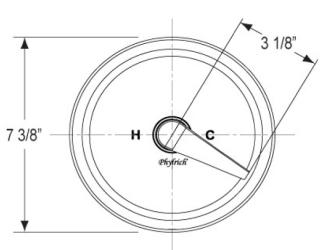

## **TECHNICAL DETAILS**

ADA Compliance: No Access Hole Diameter: 5" Handle Turn Angle: 115° Installation Type: Wall Mounted Primary Material: Brass Valve Material: Ceramic