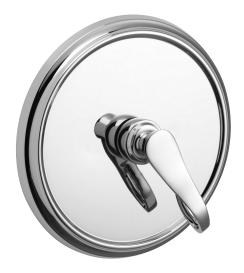

Defining Luxury Since 1959

Shower Plate and Handle Trim

PB104

## **PRODUCT FEATURES**

- Style: Transitional
- Collection: Amphora
- Temperature Controlled By Pressure Balance
- Lever Handle