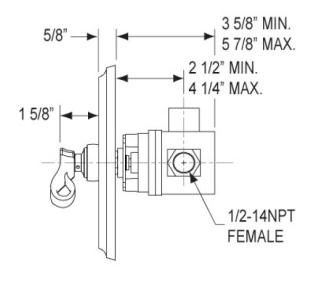

## **TECHNICAL DETAILS**

ADA Compliance: No Access Hole Diameter: 5" Handle Turn Angle: 115° Installation Type: Wall Mounted Primary Material: Brass Valve Material: Ceramic