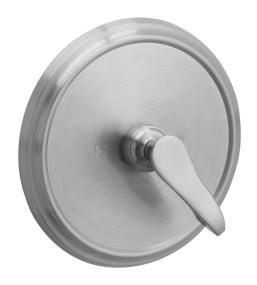

Defining Luxury Since 1959

Shower Plate and Handle Trim

PB105

## **PRODUCT FEATURES**

- Style: Transitional
- Collection: Amphora
- Temperature Controlled By Pressure Balance
- Lever Handle