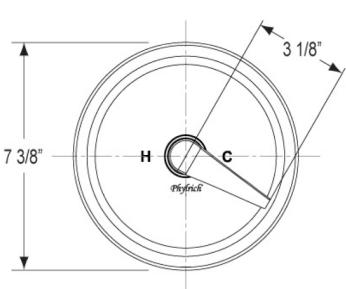

## **TECHNICAL DETAILS**

ADA Compliance: No Access Hole Diameter: 5" Handle Turn Angle: 115° Installation Type: Wall Mounted Primary Material: Brass Valve Material: Ceramic