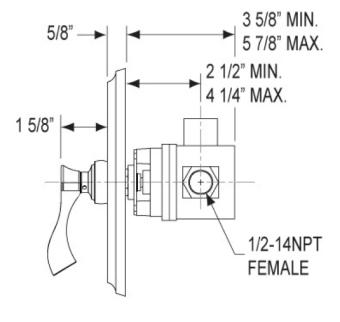

## **TECHNICAL DETAILS**

ADA Compliance: No Access Hole Diameter: 5" Handle Turn Angle: 115° Installation Type: Wall Mounted Primary Material: Brass Valve Material: Ceramic