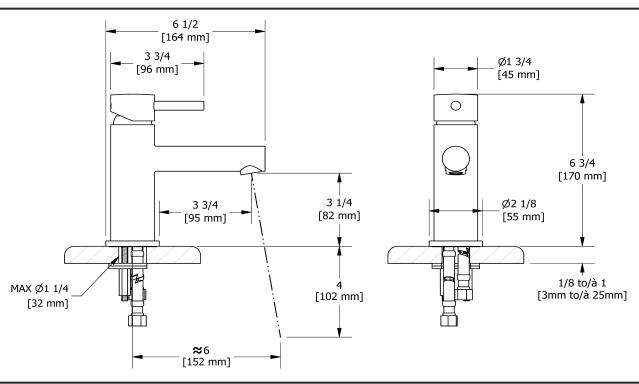

# **Specifications**

## **Descriptions**

- 3/8" speedway compression
- Ceramic cartridge
- Push drain

### **Available colors**

• C : Chrome

#### **Certifications**

- CSA B125.1
- NSF/ANSI standard 61 and 372
- ASME A112.18.1
- CMR248 Approval
- ADA





Sizes, models and finishes may differ from thoses presented.

#### Warranty

This **Riobel Inc.** product you have purchased carries a Limited Lifetime Warranty on the chrome, PVD finish, blacks and all working parts and is guaranteed from the initial purchase date against all manufacturing defects. All other finishes, including plastic components, are guaranteed for one year. All electric and/or electronic parts are covered by a 5-year limited warranty.

#### **Customer Service**

Ontario, West Canada: 888-287-5354 Quebec, Maritimes, United States: 866-473-8442