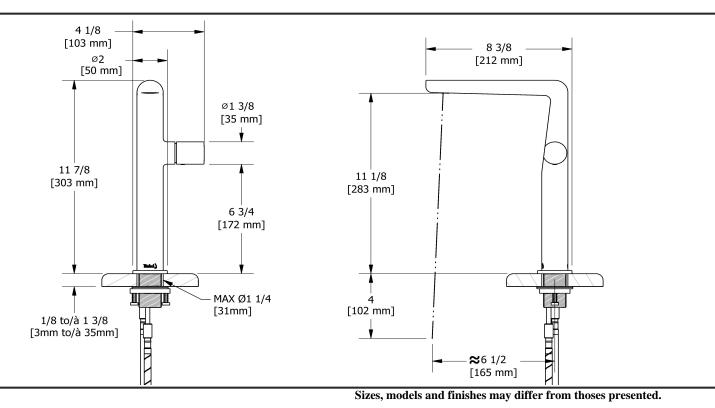

## **Descriptions**

- 3/8" speedway compression
- Drilling hole diameter =1 3/8 (35mm)
- No drain
- Ceramic cartridge