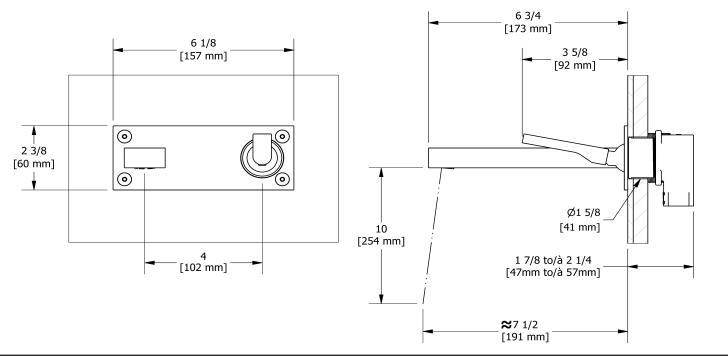

# Descriptions

- Ceramic cartridge
- <sup>1</sup>/<sub>2</sub>" inlet female NPT
- No drain