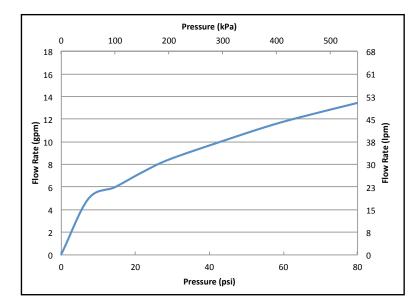

#### **FEATURES**

- Laminar flow
- Solid brass construction
- 1/2" NPT connection

## **PRODUCT SPECIFICATION**

The tub spout shall have a laminar flow. Product shall have a solid brass construction. Product shall have 1/2" NPT connection. Product shall be TOTO Model TBG08001U#\_\_\_\_.