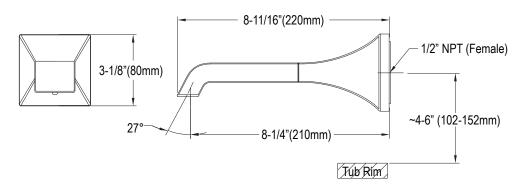

CODES/STANDARDS

- Meets or exceeds ASME A112.18.1/CSA B125.1
- Certifications: IAPMO(cUPC), State of Massachusetts, and others
- Code Compliance: UPC, IPC, NSPC, NPC Canada, and others
- Complies with CA Prop 65 warning requirements



## GC Tub Spout

## SPECIFICATIONS

| Material            | Brass                                                                    |
|---------------------|--------------------------------------------------------------------------|
| Warranty            | Lifetime Limited Warranty (Residential Use)<br>One Year (Commercial Use) |
| Shipping Weight     | 3.5 lbs                                                                  |
| Shipping Dimensions | 10" L x 4-1/8" W x 3-7/8" H                                              |



## DIMENSIONS

## TBG08001U



## **TOTO**<sub>®</sub>

These dimensions and specifications are subject to change without notice.