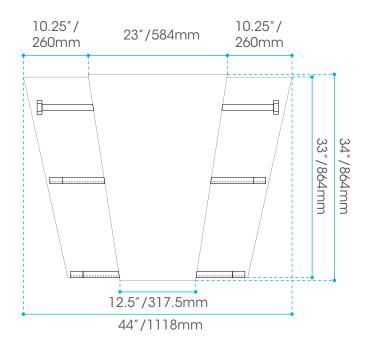

## **Available Options:**

White

| Dimensions         | Shipping Dimensions |
|--------------------|---------------------|
| 23 x 18 x 34"      | 25 x 20 x 36"       |
| 584 x 457 x 864 mm | 635 x 508 x 914 mm  |