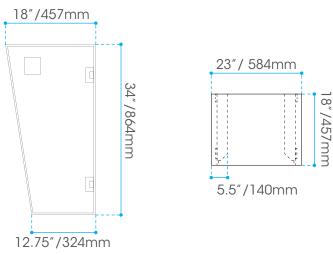

## **Available Options:**

White

| Dimensions         | Shipping Dimensions |
|--------------------|---------------------|
| 23 x 18 x 34"      | 25 x 20 x 36"       |
| 584 x 457 x 864 mm | 635 x 508 x 914 mm  |