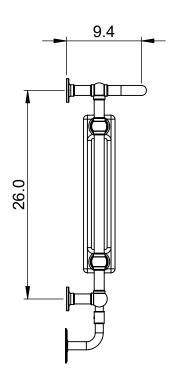

## ENC3C-29.0x29.0

Height: 29.0 Width: 29.0 Depth: 10.0 Weight HO: kg

EO: kg

Tube  $\emptyset$ : 1.25 Pipe Centres: 26.0

Elec. element if specified: 400 Output @ 50°C△T Watts: N/A

BTUs: N/A

All dimensions in inches