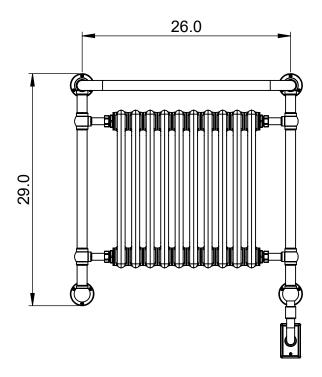

## ENC3C-29.0x29.0

Height: 29.0 Width: 29.0 Depth: 10.0 Weight HO: kg

EO: kg

Tube  $\emptyset$ : 1.25 Pipe Centres: 26.0

Elec. element if specified: 400 Output @ 50°C△T Watts: N/A

BTUs: N/A

All dimensions in inches