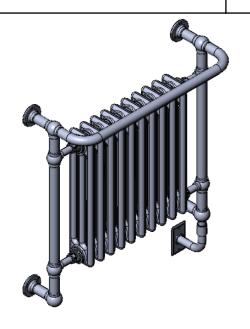

## ENC3C-29.0x29.0

Height: 29.0 Width: 29.0 Depth: 10.0 Weight HO: kg

EO: kg

Tube  $\emptyset$ : 1.25 Pipe Centres: 26.0

Elec. element if specified: 400 Output @ 50°C△T Watts: N/A

BTUs: N/A

All dimensions in inches