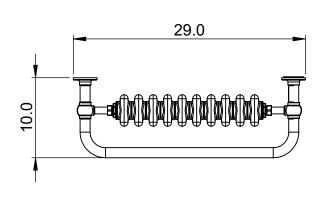

## ENC3C-29.0x29.0

Height: 29.0 Width: 29.0 Depth: 10.0 Weight HO: kg

EO: kg

Tube  $\emptyset$ : 1.25 Pipe Centres: 26.0

Elec. element if specified: 400 Output @ 50°C△T Watts: N/A

BTUs: N/A

All dimensions in inches