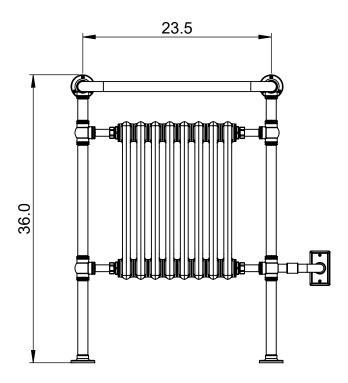

## **ENC4B OG-**36.0x26.5

Height: 36.0 Width: 26.5

Depth: 10.0 Weight HO: kg EO: kg Tube  $\emptyset$ : 1.25 Pipe Centres: 23.5

Elec. element if specified: 400 Output @ 50 °C △ T Watts: N/A

BTUs: N/A

All dimensions in inches