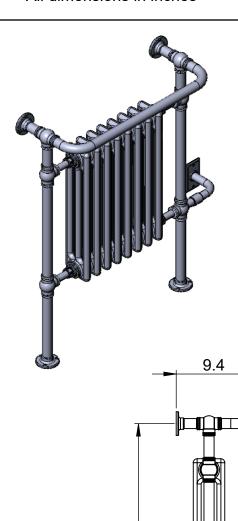

## **ENC4B OG-**36.0x26.5

Height: 36.0 Width: 26.5

Depth: 10.0 Weight HO: kg EO: kg Tube  $\emptyset$ : 1.25 Pipe Centres: 23.5

Elec. element if specified: 400 Output @ 50 °C △ T Watts: N/A

BTUs: N/A

All dimensions in inches

Suitable for sealed or indirect systems only.

**SCALE 1:10** 

175 Memorial Drive Unit C Shrewsbury MA 01545 USA Tel: 508 887 8771 Fax: 508 887 8774 e-mail:info@vougeuk.com ww.vougeuk.com