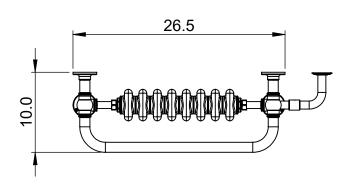

## **ENC4B OG-**36.0x26.5

Height: 36.0 Width: 26.5

Depth: 10.0 Weight HO: kg EO: kg Tube  $\emptyset$ : 1.25 Pipe Centres: 23.5

Elec. element if specified: 400 Output @ 50 °C △ T Watts: N/A

BTUs: N/A

All dimensions in inches