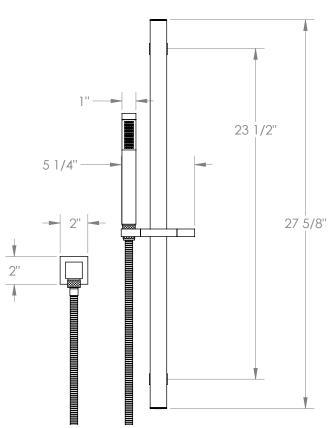

## Brut 64-HSPB1

Positioning Bar Shower Kit with Hand Shower

- Slide bar features an adjustable shower holder that can be set along length of bar and can be set at angle up to 45°
- Hose Length: 69"
- Includes two backflow preventers- one in the hand shower and one in the wall elbow

Includes The Following Components:

Shower Positioning Bar: PB-9524

Hand Shower: SH-ED30Wall Elbow: ELB-SQ2

• Shower Hose: DS-4079

Available in all finishes shown on the Watermark Designs website

Meets the applicable requirements of ASME A112.18.1-2005/CSA B125.1-05, entitled "Plumbing Supply Fittings". Watermark Designs reserves the right to make revisions without notice to produce specifications. All product dimensions are nominal.