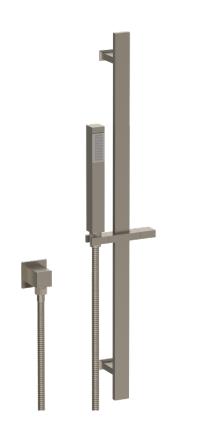

## Brut 64-HSPB1

Positioning Bar Shower Kit with Hand Shower

- Slide bar features an adjustable shower holder that can be set along length of bar and can be set at angle up to 45°
- Hose Length: 69"
- Includes two backflow preventers- one in the hand shower and one in the wall elbow

Includes The Following Components:

Shower Positioning Bar: PB-9524

Hand Shower: SH-ED30Wall Elbow: ELB-SQ2

• Shower Hose: DS-4079

Available in all finishes shown on the Watermark Designs website

Meets the applicable requirements of ASME A112.18.1-2005/CSA B125.1-05, entitled "Plumbing Supply Fittings". Watermark Designs reserves the right to make revisions without notice to produce specifications. All product dimensions are nominal.