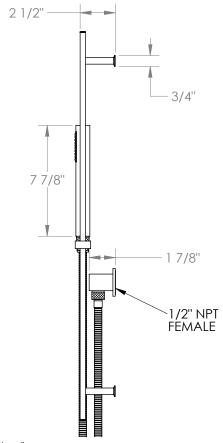

## Brut 64-HSPB1

Positioning Bar Shower Kit with Hand Shower

- Slide bar features an adjustable shower holder that can be set along length of bar and can be set at angle up to 45°
- Hose Length: 69"
- Includes two backflow preventers- one in the hand shower and one in the wall elbow

Includes The Following Components:

Shower Positioning Bar: PB-9524

Hand Shower: SH-ED30Wall Elbow: ELB-SQ2

• Shower Hose: DS-4079

Available in all finishes shown on the Watermark Designs website

Meets the applicable requirements of ASME A112.18.1-2005/CSA B125.1-05, entitled "Plumbing Supply Fittings". Watermark Designs reserves the right to make revisions without notice to produce specifications. All product dimensions are nominal.