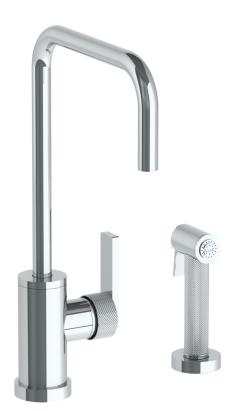

## WATERMYRK

BROOKLYN, NEW YORK

Deck Mounted 2 Hole Kitchen Set - Includes Side Spray

- Side Spray Hose Length: 50" (Final Length May Vary)
- Fits Deck Up To 1-1/2" Thick
- Recommended Mounting Hole: 1-3/8"
- Lead-Free Brass Construction
- Flow Rate: 1.75 GPM
- · Kerox Ceramic Mixing Cartridge
- 360° Rotating Spout
- Professional Installation Required