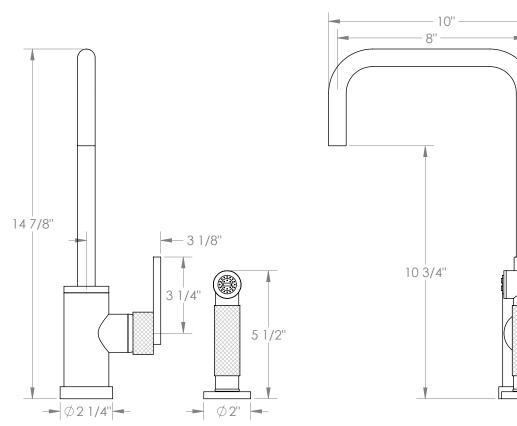

## WATERMYRK

BROOKLYN, NEW YORK

Deck Mounted 2 Hole Kitchen Set - Includes Side Spray

- Side Spray Hose Length: 50" (Final Length May Vary)
- Fits Deck Up To 1-1/2" Thick
- Recommended Mounting Hole: 1-3/8"
- Lead-Free Brass Construction
- Flow Rate: 1.75 GPM
- · Kerox Ceramic Mixing Cartridge
- 360° Rotating Spout
- Professional Installation Required