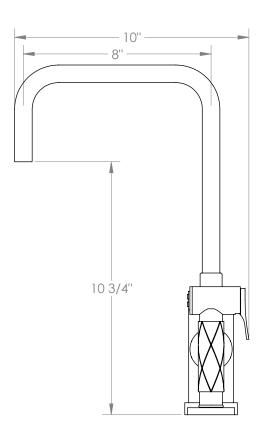

## WATERMYRK

BROOKLYN, NEW YORK

Deck Mounted 2 Hole Kitchen Set - Includes Side Spray

- Side Spray Hose Length: 50" (Final Length May Vary)
- Fits Deck Up To 1-1/2" Thick
- Recommended Mounting Hole: 1-3/8"
- Lead-Free Brass Construction
- Flow Rate: 1.75 GPM
- Kerox Ceramic Mixing Cartridge
- 360° Rotating Spout
- Professional Installation Required

Available in all finishes shown on the Watermark Designs website

Meets the applicable requirements of ASME A112.18.1/CSA B125.1, entitled "Plumbing Supply Fittings". Watermark Designs reserves the right to make revisions without notice to product specifications. All product dimensions are nominal.