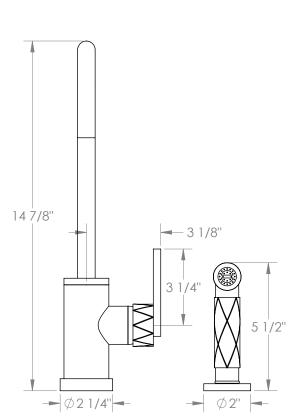

## WATERMYRK

BROOKLYN, NEW YORK

Deck Mounted 2 Hole Kitchen Set - Includes Side Spray

- Side Spray Hose Length: 50" (Final Length May Vary)
- Fits Deck Up To 1-1/2" Thick
- Recommended Mounting Hole: 1-3/8"
- Lead-Free Brass Construction
- Flow Rate: 1.75 GPM
- Kerox Ceramic Mixing Cartridge
- 360° Rotating Spout
- Professional Installation Required

Available in all finishes shown on the Watermark Designs website

Meets the applicable requirements of ASME A112.18.1/CSA B125.1, entitled "Plumbing Supply Fittings". Watermark Designs reserves the right to make revisions without notice to product specifications. All product dimensions are nominal.