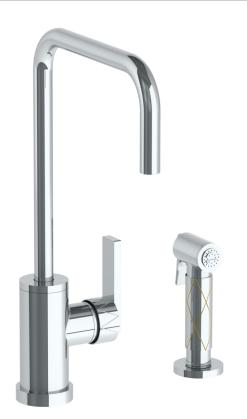

## WATERMYRK

BROOKLYN, NEW YORK

Deck Mounted 2 Hole Kitchen Set - Includes Side Spray

- Side Spray Hose Length: 50" (Final Length May Vary)
- Fits Deck Up To 1-1/2" Thick
- Recommended Mounting Hole: 1-3/8"
- Lead-Free Brass Construction
- Flow Rate: 1.75 GPM
- Kerox Ceramic Mixing Cartridge
- 360° Rotating Spout
- Professional Installation Required